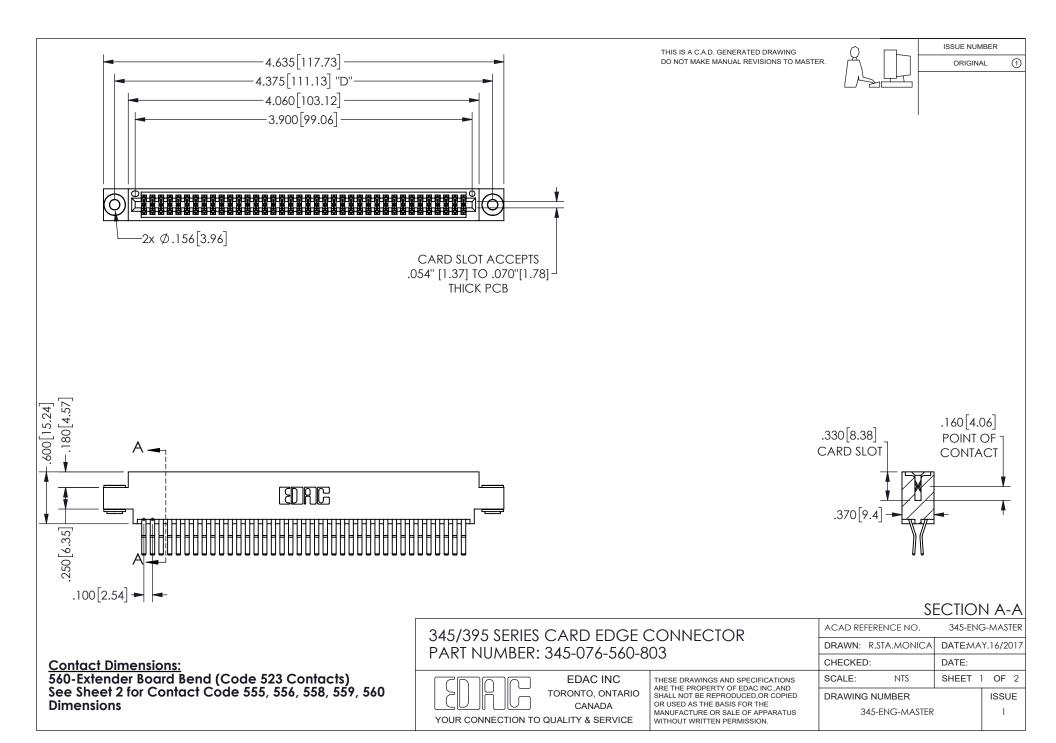

ISSUE NUMBER ORIGINAL

1









**Contact Code 558** 

Contact Code 559

Contact Code 560

INSULATOR MATERIAL: THERMOPLASTIC POLYESTER, UL 94V-0 DAP MATERIAL AVAILABLE UPON REQUEST

CONTACT MATERIAL; COPPER ALLOY

CONTACT PLATING: GOLD ON THE MATING AREA, TIN PLATING ON THE CONTACT TAILS, NICKEL UNDERPLATE

## 345/395 SERIES CARD EDGE CONNECTOR CONTACT CODE 555,556,558,559,560 DIMENSIONS

YOUR CONNECTION TO QUALITY & SERVICE

**EDAC INC** TORONTO, ONTARIO CANADA

THESE DRAWINGS AND SPECIFICATIONS ARE THE PROPERTY OF EDAC INC.,AND SHALL NOT BE REPRODUCED, OR COPIED OR USED AS THE BASIS FOR THE MANUFACTURE OR SALE OF APPARATUS WITHOUT WRITTEN PERMISSION.

| ACAD REFERENCE NO.  | 345-ENG-MASTER   |
|---------------------|------------------|
| DRAWN: R.STA.MONICA | DATE:MAY.16/2017 |
| C