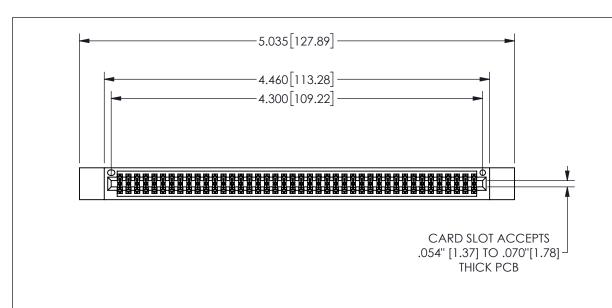

THIS IS A C.A.D. GENERATED DRAWING DO NOT MAKE MANUAL REVISIONS TO MASTER.

ISSUE NUMBER

ORIGINAL

.160 4.06 .330[8.38] POINT OF CARD SLOT CONTACT .370 9.4

<u>Contact Dimensions:</u> 544-Wire Wrap .050x.025(1.27x0.64) - Tail LG=.750(19.05)

.100 (2.54) Contact Spacing x .200 (5.08) Row Spacing

345/395 SERIES CARD EDGE CONNECTOR PART NUMBER: 345-084-544-212

**EDAC INC** TORONTO, ONTARIO CANADA

THESE DRAWINGS AND SPECIFICATIONS ARE THE PROPERTY OF EDAC INC.,AND SHALL NOT BE REPRODUCED, OR COPIED OR USED AS THE BASIS FOR THE MANUFACTURE OR SALE OF APPARATUS WITHOUT WRITTEN PERMISSION.