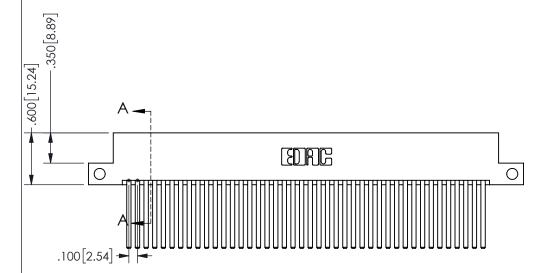

SECTION A-A

ISSUE NUMBER ORIGINAL

1

**Contact Code 558** 

Contact Code 559

**Contact Code 560** 

INSULATOR MATERIAL: THERMOPLASTIC POLYESTER, UL 94V-0 DAP MATERIAL AVAILABLE UPON REQUEST

CONTACT MATERIAL; COPPER ALLOY

CONTACT PLATING: GOLD ON THE MATING AREA, TIN PLATING ON THE CONTACT TAILS, NICKEL UNDERPLATE