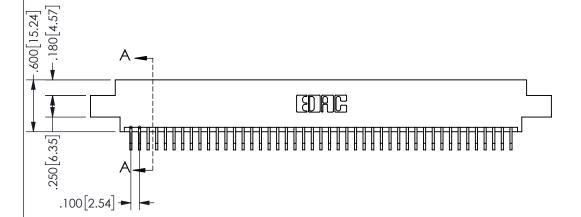

## **SECTION A-A**

<u>Contact Dimensions:</u>
559-90 Degree Bend (Code 541 Contacts)
See Sheet 2 for Contact Code 555, 556, 558, 559, 560 **Dimensions** 

345/395 SERIES CARD EDGE CONNECTOR PART NUMBER: 345-090-559-804