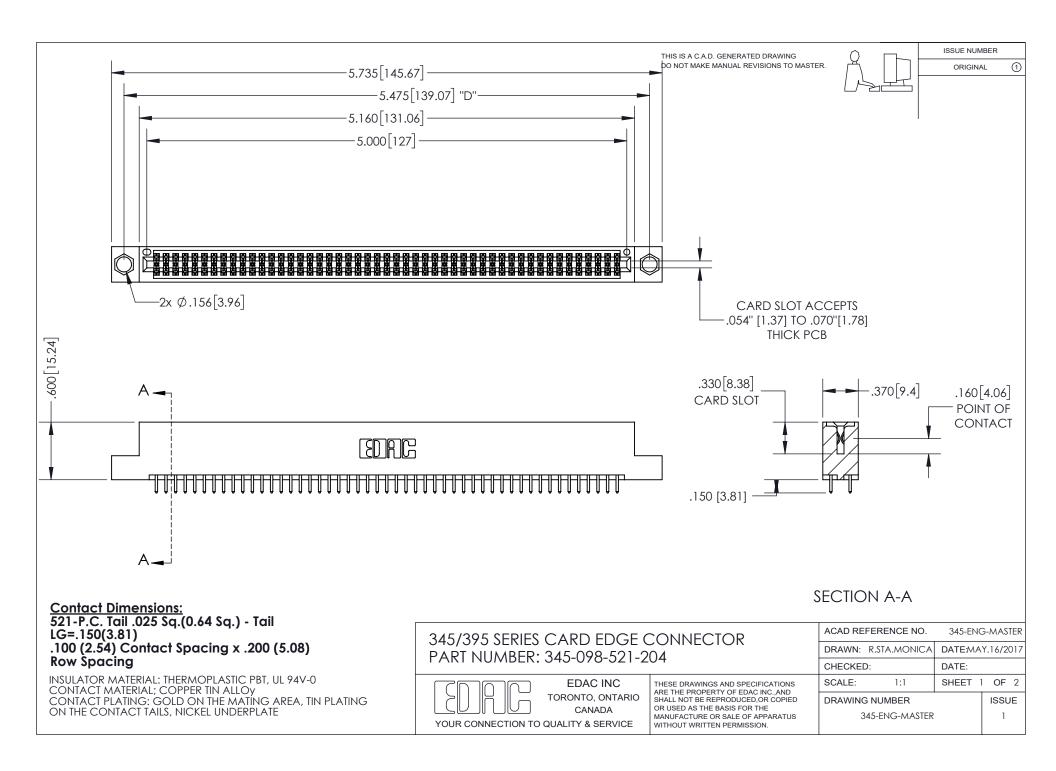

ISSUE NUMBER ORIGINAL

1

**Contact Code 558** 

**Contact Code 559** 

Contact Code 560

- INSULATOR MATERIAL: THERMOPLASTIC POLYESTER, UL 94V-0
- DAP MATERIAL AVAILABLE UPON REQUEST
- CONTACT MATERIAL; COPPER ALLOY

CONTACT PLATING: GOLD ON THE MATING AREA, TIN PLATING ON THE CONTACT TAILS, NICKEL UNDERPLATE

\*FOR ALL OTHER SPECIFICATIONS REFER TO SHEET 3\*