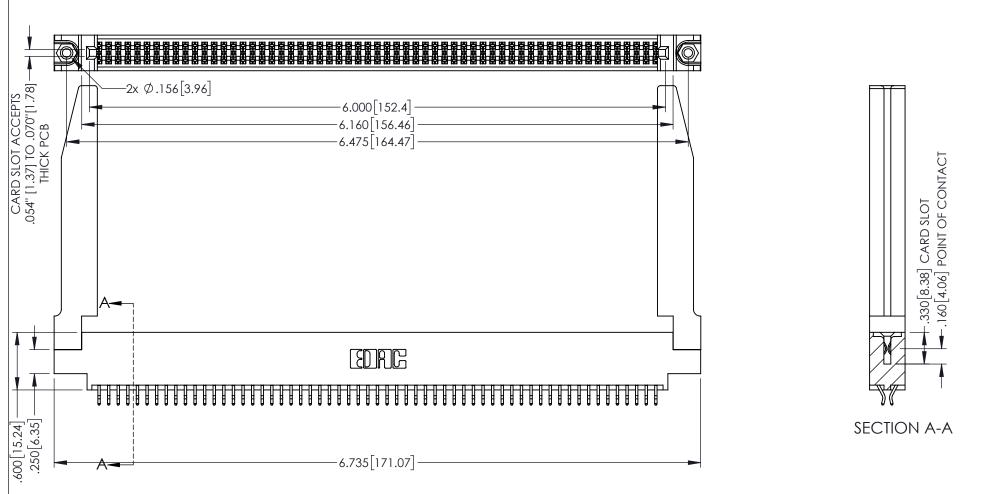

1

INSULATOR MATERIAL: THERMOPLASTIC PBT BLACK, UL 94V-0

CONTACT MATERIAL; COPPER TIN ALLOY CONTACT PLATING: GOLD ON THE MATING AREA, TIN PLATING ON THE CONTACT TAILS, NICKEL UNDERPLATE

345/395 SERIES CARD EDGE CONNECTOR PART NUMBER: 345-118-556-878

YOUR CONNECTION TO QUALITY & SERVICE

| ACAD REFERENCE NO   | . 345-ENG-MASTER |
|---------------------|------------------|
| DRAWN: R.STA.MONICA | DATE:MAY.16/2017 |
| CHECKED:            | DATE:            |
| SCALE: 1:1          | SHEET 1 OF 2     |
| DRAWING NUMBER      | ISSUE            |
| 345-ENG-MASTER      | 1                |