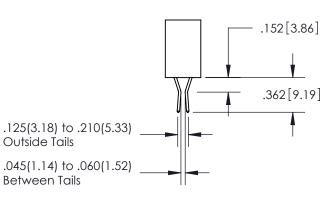

- INSULATOR MATERIAL: THERMOPLASTIC POLYESTER, UL 94V-0
- DAP MATERIAL AVAILABLE UPON REQUEST
- CONTACT MATERIAL; COPPER ALLOY

CONTACT PLATING: GOLD ON THE MATING AREA, TIN PLATING ON THE CONTACT TAILS, NICKEL UNDERPLATE

\*FOR ALL OTHER SPECIFICATIONS REFER TO SHEET 3\*