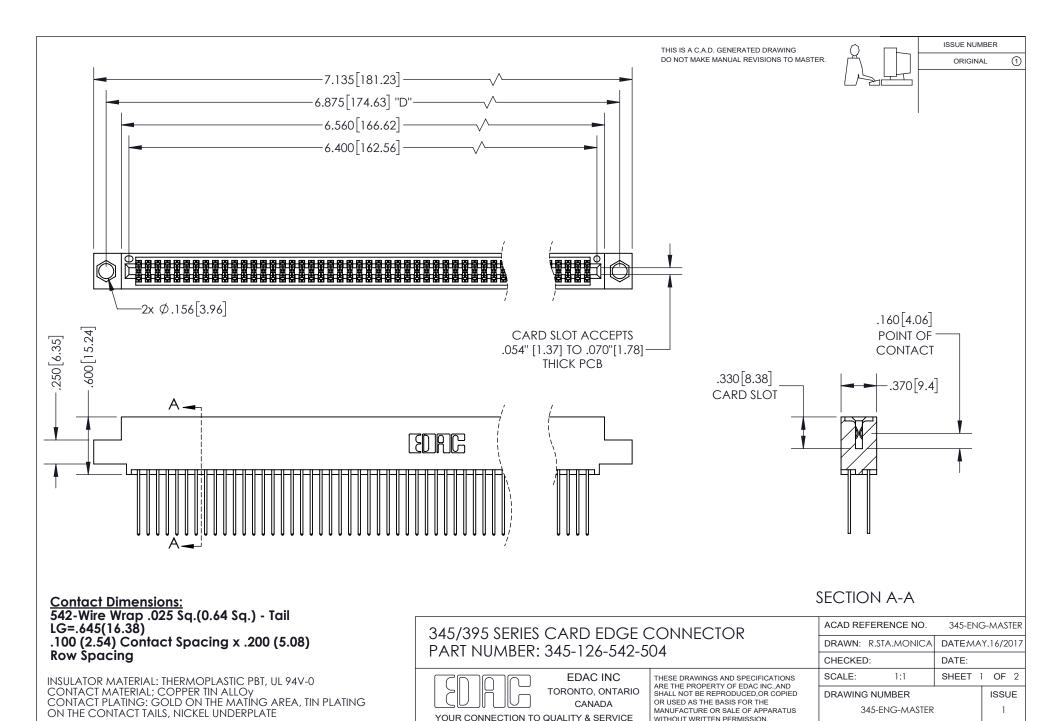

## 345/395 SERIES CARD EDGE CONNECTOR CONTACT CODE 555,556,558,559,560 DIMENSIONS

YOUR CONNECTION TO QUALITY & SERVICE

**EDAC INC** TORONTO, ONTARIO CANADA

THESE DRAWINGS AND SPECIFICATIONS ARE THE PROPERTY OF EDAC INC.,AND SHALL NOT BE REPRODUCED, OR COPIED OR USED AS THE BASIS FOR THE MANUFACTURE OR SALE OF APPARATUS WITHOUT WRITTEN PERMISSION.

- INSULATOR MATERIAL: THERMOPLASTIC POLYESTER, UL 94V-0
- DAP MATERIAL AVAILABLE UPON REQUEST
- CONTACT MATERIAL; COPPER ALLOY

CONTACT PLATING: GOLD ON THE MATING AREA, TIN PLATING ON THE CONTACT TAILS, NICKEL UNDERPLATE