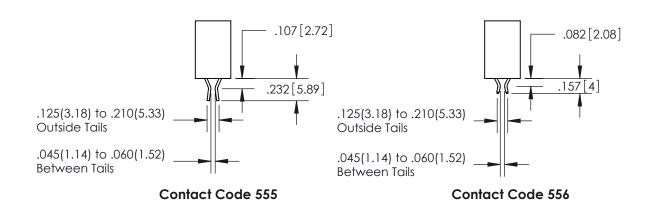

## 345/395 SERIES CARD EDGE CONNECTOR CONTACT CODE 555,556,558,559,560 DIMENSIONS

YOUR CONNECTION TO QUALITY & SERVICE

**EDAC INC** TORONTO, ONTARIO CANADA

THESE DRAWINGS AND SPECIFICATIONS ARE THE PROPERTY OF EDAC INC.,AND SHALL NOT BE REPRODUCED, OR COPIED OR USED AS THE BASIS FOR THE MANUFACTURE OR SALE OF APPARATUS WITHOUT WRITTEN PERMISSION.

- INSULATOR MATERIAL: THERMOPLASTIC POLYESTER, UL 94V-0
- DAP MATERIAL AVAILABLE UPON REQUEST
- CONTACT MATERIAL; COPPER ALLOY

CONTACT PLATING: GOLD ON THE MATING AREA, TIN PLATING ON THE CONTACT TAILS, NICKEL UNDERPLATE