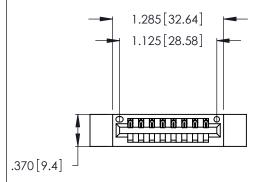

<u>Contact Dimensions:</u>
520-P.C. Tail .030x.018 (0.76x0.46) - Tail LG. = .175 (4.45) .125 (3.18) Contact Spacing x .250 (6.35) Row Spacing

- INSULATOR MATERIAL: THERMOPLASTIC POLYESTER, UL 94V-0 CONTACT MATERIAL; COPPER, NICKEL, TIN ALLOY CA-725
- CONTACT PLATING: GOLD ON THE MATING AREA, TIN-LEAD ON THE CONTACT TAILS, NICKEL UNDERPLATE

THIS IS A C.A.D. GENERATED DRAWING DO NOT MAKE MANUAL REVISIONS TO MASTER.

| 346/396 SERIES CARD EDGE CONNECTOR |
|------------------------------------|
| PART NUMBER: 346-008-520-112       |

**EDAC INC** TORONTO, ONTARIO CANADA