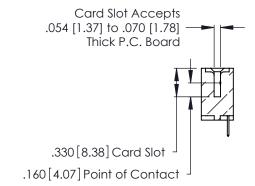

THIS IS A C.A.D. GENERATED DRAWING DO NOT MAKE MANUAL REVISIONS TO MASTER.

ISSUE NUMBER

ORIGINAL

1

**Contact Code 555** 

Contact Code 556

**Contact Code 558** 

**Contact Code 559** 

**Contact Code 560** 

INSULATOR MATERIAL: THERMOPLASTIC POLYESTER, UL 94V-0 CONTACT MATERIAL; COPPER, NICKEL, TIN ALLOY CA-725 CONTACT PLATING: GOLD ON THE MATING AREA, TIN-LEAD

ON THE CONTACT TAILS, NICKEL UNDERPLATE

346/396 SERIES CARD EDGE CONNECTOR CONTACT CODE 555,556,558,559,560 DIMENSIONS

YOUR CONNECTION TO QUALITY & SERVICE

**EDAC INC** TORONTO, ONTARIO CANADA

THESE DRAWINGS AND SPECIFICATIONS ARE THE PROPERTY OF EDAC INC.,AND SHALL NOT BE REPRODUCED, OR COPIED OR USED AS THE BASIS FOR THE MANUFACTURE OR SALE OF APPARATUS WITHOUT WRITTEN PERMISSION.