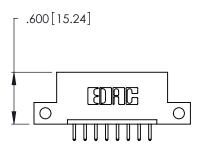

THIS IS A C.A.D. GENERATED DRAWING DO NOT MAKE MANUAL REVISIONS TO MASTER.

| 346/396 SERIES CARD EDGE CONNECTOR |
|------------------------------------|
| PART NUMBER: 346-008-520-112       |

**EDAC INC** TORONTO, ONTARIO CANADA

THESE DRAWINGS AND SPECIFICATIONS ARE THE PROPERTY OF EDAC INC.,AND SHALL NOT BE REPRODUCED, OR COPIED OR USED AS THE BASIS FOR THE MANUFACTURE OR SALE OF APPARATUS WITHOUT WRITTEN PERMISSION.

|  | ACAD REFERENCE NO. |       | 346-ENG-MASTER |           |
|--|--------------------|-------|----------------|-----------|
|  | DRAWN:             | J.LEE | DATE: AF       | PR. 22/09 |
|  | CHECKED:           |       | DATE:          |           |
|  | SCALE:             | N.T.S | SHEET          | OF 2      |
|  | DRAWING NUMBER     |       | ISSUE          |           |
|  | 346-ENG-MASTER     |       |                | 1         |