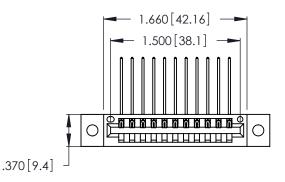

Contact Dimensions:
559-90 Degree Bend (Code 541 Contacts)
See Sheet 2 for Contact Code 555, 556, 558, 559, 560 Dimensions

THIS IS A C.A.D. GENERATED DRAWING DO NOT MAKE MANUAL REVISIONS TO MASTER.

Card Slot Accepts .054 [1.37] to .070 [1.78] Thick P.C. Board

.330 [8.38] Card Slot

ISSUE NUMBER

ORIGINAL

1

.160 [4.07] Point of Contact 346/396 SERIES CARD EDGE CONNECTOR PART NUMBER: 346-011-559-602

YOUR CONNECTION TO QUALITY & SERVICE

**EDAC INC** TORONTO, ONTARIO CANADA