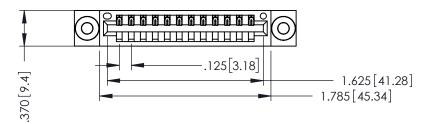

346/396 SERIES CARD EDGE CONNECTOR PART NUMBER: 346-012-520-603

YOUR CONNECTION TO QUALITY & SERVICE

**EDAC INC** TORONTO, ONTARIO CANADA

THESE DRAWINGS AND SPECIFICATIONS ARE THE PROPERTY OF EDAC INC.,AND SHALL NOT BE REPRODUCED,OR COPIED OR USED AS THE BASIS FOR THE MANUFACTURE OR SALE OF APPARATUS WITHOUT WRITTEN PERMISSION.

| ACAD REFERENCE NO. | 346-ENG-MASTER   |
|--------------------|------------------|
| DRAWN: J.LEE       | DATE: APR. 22/09 |
| CHECKED:           | DATE:            |
| SCALE: 1:1         | SHEET 1 OF 2     |
| DRAWING NUMBER     | ISSUE            |