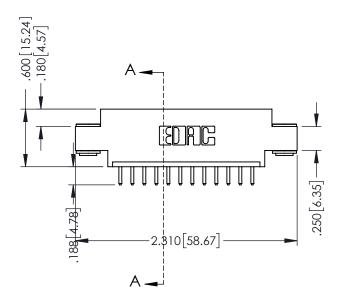

## 346/396 SERIES CARD EDGE CONNECTOR CONTACT CODE 555,556,558,559,560 DIMENSIONS

YOUR CONNECTION TO QUALITY & SERVICE

**EDAC INC** TORONTO, ONTARIO CANADA

THESE DRAWINGS AND SPECIFICATIONS ARE THE PROPERTY OF EDAC INC.,AND SHALL NOT BE REPRODUCED, OR COPIED OR USED AS THE BASIS FOR THE MANUFACTURE OR SALE OF APPARATUS WITHOUT WRITTEN PERMISSION.

|   | ACAD REFERENCE NO. | 346-ENG-MASTER   |
|---|--------------------|------------------|
|   | DRAWN: J.LEE       | DATE: APR. 22/09 |
| ) | CHECKED:           | DATE:            |
|   | SCALE: 1:1         | SHEET 2 OF 2     |
|   | DRAWING NUMBER     | ISSUE            |
|   | 346-ENG-MASTER     | 1                |