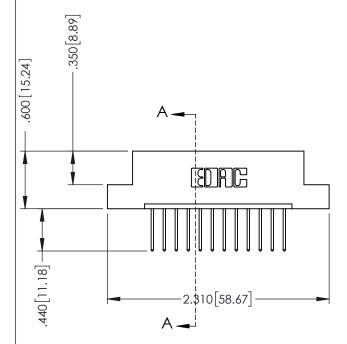

## **Contact Code 555**

## **Contact Code 556**

INSULATOR MATERIAL: THERMOPLASTIC POLYESTER, UL 94V-0 CONTACT MATERIAL; COPPER, NICKEL, TIN ALLOY CA-725 CONTACT PLATING: GOLD ON THE MATING AREA, TIN-LEAD

ON THE CONTACT TAILS, NICKEL UNDERPLATE

## 346/396 SERIES CARD EDGE CONNECTOR CONTACT CODE 555,556,558,559,560 DIMENSIONS

YOUR CONNECTION TO QUALITY & SERVICE

**EDAC INC** TORONTO, ONTARIO CANADA

THESE DRAWINGS AND SPECIFICATIONS ARE THE PROPERTY OF EDAC INC.,AND SHALL NOT BE REPRODUCED, OR COPIED OR USED AS THE BASIS FOR THE MANUFACTURE OR SALE OF APPARATUS WITHOUT WRITTEN PERMISSION.