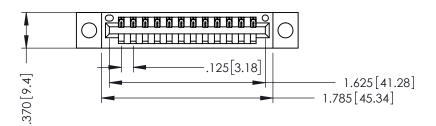

THIS IS A C.A.D. GENERATED DRAWING DO NOT MAKE MANUAL REVISIONS TO MASTER.

ISSUE NUMBER

ORIGINAL

1

- INSULATOR MATERIAL: THERMOPLASTIC POLYESTER, UL 94V-0 CONTACT MATERIAL; COPPER, NICKEL, TIN ALLOY CA-725 CONTACT PLATING: GOLD ON THE MATING AREA, TIN-LEAD
  - ON THE CONTACT TAILS, NICKEL UNDERPLATE

| 346/396 SERIES CARD EDGE CONNECTOR |
|------------------------------------|
| PART NUMBER: 346-012-522-104       |

YOUR CONNECTION TO QUALITY & SERVICE

**EDAC INC** TORONTO, ONTARIO CANADA

THESE DRAWINGS AND SPECIFICATIONS ARE THE PROPERTY OF EDAC INC.,AND SHALL NOT BE REPRODUCED,OR COPIED OR USED AS THE BASIS FOR THE MANUFACTURE OR SALE OF APPARATUS WITHOUT WRITTEN PERMISSION.