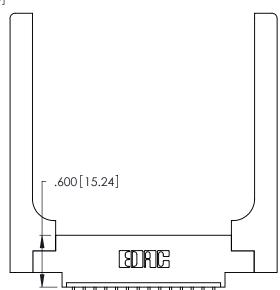

Card Slot Accepts .054 [1.37] to .070 [1.78] Thick P.C. Board .330 [8.38] Card Slot

.160 [4.07] Point of Contact

THIS IS A C.A.D. GENERATED DRAWING DO NOT MAKE MANUAL REVISIONS TO MASTER.

ISSUE NUMBER

ORIGINAL