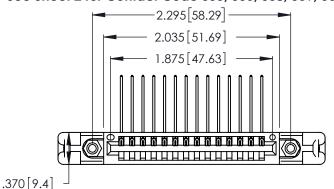

Contact Dimensions:
559-90 Degree Bend (Code 541 Contacts)
See Sheet 2 for Contact Code 555, 556, 558, 559, 560 Dimensions

346/396 SERIES CARD EDGE CONNECTOR PART NUMBER: 346-014-559-658

YOUR CONNECTION TO QUALITY & SERVICE

INSULATOR MATERIAL: THERMOPLASTIC POLYESTER, UL 94V-0 CONTACT MATERIAL; COPPER, NICKEL, TIN\_ALLOY CA-725

CONTACT PLATING: GOLD ON THE MATING AREA, TIN-LEAD ON THE CONTACT TAILS, NICKEL UNDERPLATE

ISSUE NUMBER ORIGINAL 1