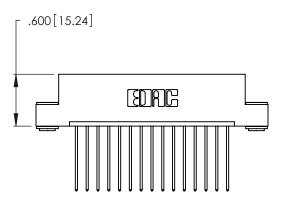

THIS IS A C.A.D. GENERATED DRAWING DO NOT MAKE MANUAL REVISIONS TO MASTER.

346/396 SERIES CARD EDGE CONNECTOR PART NUMBER: 346-015-541-103

**EDAC INC** TORONTO, ONTARIO CANADA

THESE DRAWINGS AND SPECIFICATIONS ARE THE PROPERTY OF EDAC INC., AND SHALL NOT BE REPRODUCED, OR COPIED OR USED AS THE BASIS FOR THE MANUFACTURE OR SALE OF APPARATUS WITHOUT WRITTEN PERMISSION.

| ACAD REFERENCE NO. |             | 346-ENG-MASTER   |       |
|--------------------|-------------|------------------|-------|
| DRAWN:             | J.LEE       | DATE: APR. 22/09 |       |
| CHECKED:           |             | DATE:            |       |
| SCALE:             | N.T.S       | SHEET            | OF 2  |
| DRAWING NUMBER     |             |                  | ISSUE |
| 346-               | -ENG-MASTER |                  | 1     |