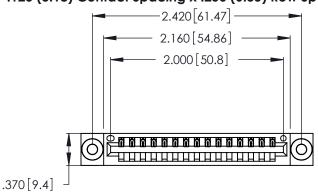

THIS IS A C.A.D. GENERATED DRAWING DO NOT MAKE MANUAL REVISIONS TO MASTER.

346/396 SERIES CARD EDGE CONNECTOR PART NUMBER: 346-015-541-103

**EDAC INC** TORONTO, ONTARIO CANADA

THESE DRAWINGS AND SPECIFICATIONS ARE THE PROPERTY OF EDAC INC., AND SHALL NOT BE REPRODUCED, OR COPIED OR USED AS THE BASIS FOR THE MANUFACTURE OR SALE OF APPARATUS WITHOUT WRITTEN PERMISSION.

| ACAD REFERENCE NO. |             | 346-ENG-MASTER   |       |
|--------------------|-------------|------------------|-------|
| DRAWN:             | J.LEE       | DATE: APR. 22/09 |       |
| CHECKED:           |             | DATE:            |       |
| SCALE:             | N.T.S       | SHEET            | OF 2  |
| DRAWING NUMBER     |             |                  | ISSUE |
| 346-               | -ENG-MASTER |                  | 1     |