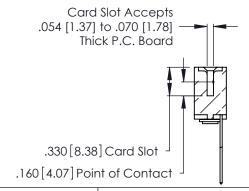

THIS IS A C.A.D. GENERATED DRAWING DO NOT MAKE MANUAL REVISIONS TO MASTER.

ISSUE NUMBER

ORIGINAL

1

**Contact Code 555** 

Contact Code 556

**Contact Code 558** 

**Contact Code 559** 

Contact Code 560

INSULATOR MATERIAL: THERMOPLASTIC POLYESTER, UL 94V-0 CONTACT MATERIAL; COPPER, NICKEL, TIN ALLOY CA-725 CONTACT PLATING: GOLD ON THE MATING AREA, TIN-LEAD

ON THE CONTACT TAILS, NICKEL UNDERPLATE

346/396 SERIES CARD EDGE CONNECTOR CONTACT CODE 555,556,558,559,560 DIMENSIONS

YOUR CONNECTION TO QUALITY & SERVICE

**EDAC INC** TORONTO, ONTARIO CANADA

THESE DRAWINGS AND SPECIFICATIONS ARE THE PROPERTY OF EDAC INC.,AND SHALL NOT BE REPRODUCED, OR COPIED OR USED AS THE BASIS FOR THE MANUFACTURE OR SALE OF APPARATUS WITHOUT WRITTEN PERMISSION.

|   | ACAD REFERENCE NO. | 346-ENG-MASTER   |  |
|---|--------------------|------------------|--|
| ) | DRAWN: J.LEE       | DATE: APR. 22/09 |  |
|   | CHECKED:           | DATE:            |  |
|   | SCALE: 1:1         | SHEET 2 OF 2     |  |
|   | DRAWING NUMBER     | ISSUE            |  |
|   | 346-ENG-MASTER     | 1                |  |