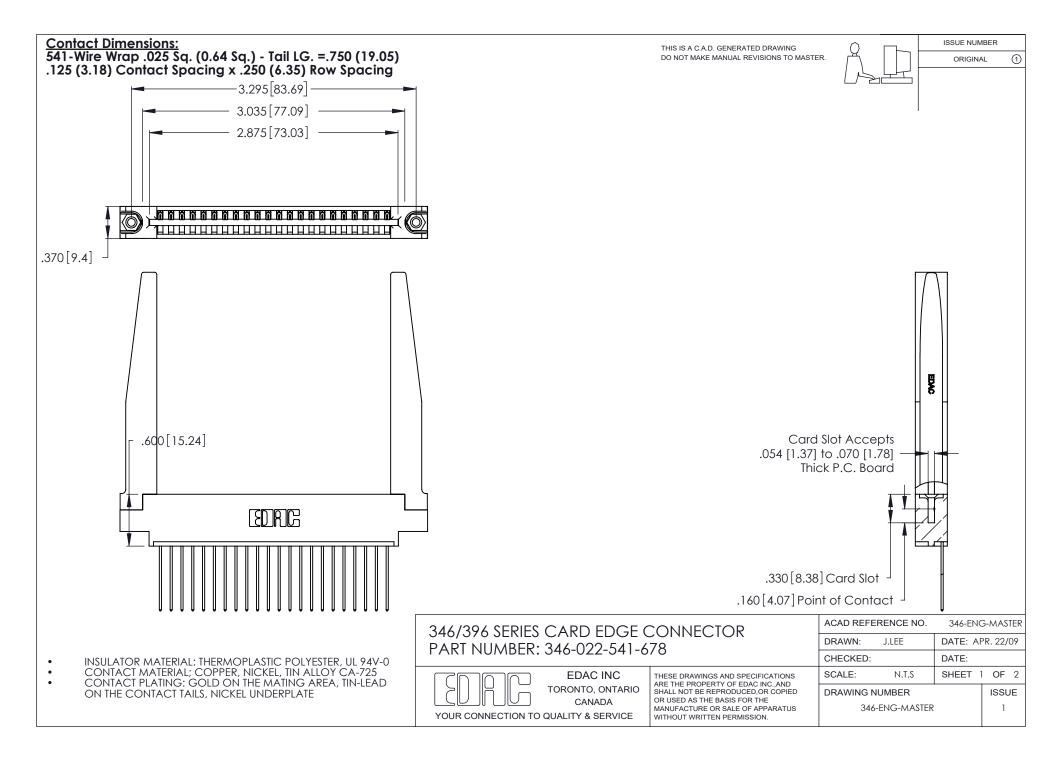

THIS IS A C.A.D. GENERATED DRAWING DO NOT MAKE MANUAL REVISIONS TO MASTER.

ISSUE NUMBER

ORIGINAL

1

**Contact Code 555** 

Contact Code 556

**Contact Code 558** 

**Contact Code 559** 

Contact Code 560

INSULATOR MATERIAL: THERMOPLASTIC POLYESTER, UL 94V-0 CONTACT MATERIAL; COPPER, NICKEL, TIN ALLOY CA-725 CONTACT PLATING: GOLD ON THE MATING AREA, TIN-LEAD

ON THE CONTACT TAILS, NICKEL UNDERPLATE

346/396 SERIES CARD EDGE CONNECTOR CONTACT CODE 555,556,558,559,560 DIMENSIONS

YOUR CONNECTION TO QUALITY & SERVICE

**EDAC INC** TORONTO, ONTARIO CANADA

THESE DRAWINGS AND SPECIFICATIONS ARE THE PROPERTY OF EDAC INC.,AND SHALL NOT BE REPRODUCED, OR COPIED OR USED AS THE BASIS FOR THE MANUFACTURE OR SALE OF APPARATUS WITHOUT WRITTEN PERMISSION.