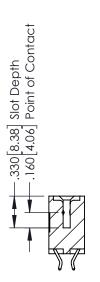

346-ENG-MASTER

**SECTION A-A** 

ISSUE NUMBER ORIGINAL 1

## **Contact Code 555**

## **Contact Code 556**

INSULATOR MATERIAL: THERMOPLASTIC POLYESTER, UL 94V-0 CONTACT MATERIAL; COPPER, NICKEL, TIN ALLOY CA-725 CONTACT PLATING: GOLD ON THE MATING AREA, TIN-LEAD

ON THE CONTACT TAILS, NICKEL UNDERPLATE

## 346/396 SERIES CARD EDGE CONNECTOR CONTACT CODE 555,556,558,559,560 DIMENSIONS

YOUR CONNECTION TO QUALITY & SERVICE

**EDAC INC** TORONTO, ONTARIO CANADA

THESE DRAWINGS AND SPECIFICATIONS ARE THE PROPERTY OF EDAC INC.,AND SHALL NOT BE REPRODUCED, OR COPIED OR USED AS THE BASIS FOR THE MANUFACTURE OR SALE OF APPARATUS WITHOUT WRITTEN PERMISSION.

|   | ACAD REFERENCE NO. | 346-ENG-MASTER   |  |
|---|--------------------|------------------|--|
|   | DRAWN: J.LEE       | DATE: APR. 22/09 |  |
| ) | CHECKED:           | DATE:            |  |
|   | SCALE: 1:1         | SHEET 2 OF 2     |  |
|   | DRAWING NUMBER     | ISSUE            |  |
|   | 346-ENG-MASTER     | 1                |  |