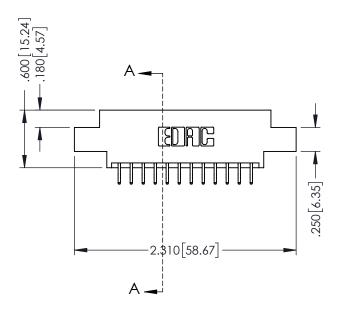

346/396 SERIES CARD EDGE CONNECTOR PART NUMBER: 346-024-556-802

YOUR CONNECTION TO QUALITY & SERVICE

**EDAC INC** TORONTO, ONTARIO CANADA

THESE DRAWINGS AND SPECIFICATIONS ARE THE PROPERTY OF EDAC INC., AND SHALL NOT BE REPRODUCED,OR COPIED OR USED AS THE BASIS FOR THE MANUFACTURE OR SALE OF APPARATUS WITHOUT WRITTEN PERMISSION.

|  | ACAD REFERENCE NO. |       | 346-ENG-MASTER |           |
|--|--------------------|-------|----------------|-----------|
|  | DRAWN:             | J.LEE | DATE: AF       | PR. 22/09 |
|  | CHECKED:           |       | DATE:          |           |
|  | SCALE:             | 1:1   | SHEET          | OF 2      |
|  | DRAWING NUMBER     |       |                | ISSUE     |