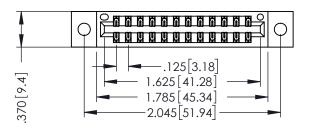

346/396 SERIES CARD EDGE CONNECTOR PART NUMBER: 346-024-556-802

YOUR CONNECTION TO QUALITY & SERVICE

**EDAC INC** TORONTO, ONTARIO CANADA

THESE DRAWINGS AND SPECIFICATIONS ARE THE PROPERTY OF EDAC INC., AND SHALL NOT BE REPRODUCED,OR COPIED OR USED AS THE BASIS FOR THE MANUFACTURE OR SALE OF APPARATUS WITHOUT WRITTEN PERMISSION.

|  | ACAD REFERENCE NO. |       | 346-ENG-MASTER |           |
|--|--------------------|-------|----------------|-----------|
|  | DRAWN:             | J.LEE | DATE: AF       | PR. 22/09 |
|  | CHECKED:           |       | DATE:          |           |
|  | SCALE:             | 1:1   | SHEET          | OF 2      |
|  | DRAWING NUMBER     |       |                | ISSUE     |