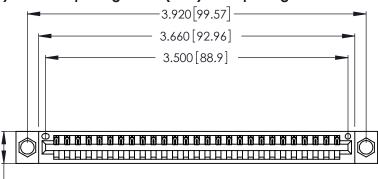

Contact Dimensions: 541-Wire Wrap .025 Sq. (0.64 Sq.) - Tail LG. =.750 (19.05) .125 (3.18) Contact Spacing x .250 (6.35) Row Spacing

.370 [9.4]

.600[15.24]

EDRC

THIS IS A C.A.D. GENERATED DRAWING DO NOT MAKE MANUAL REVISIONS TO MASTER.

ORIGINAL (1)

Card Slot Accepts
.054 [1.37] to .070 [1.78]
Thick P.C. Board

.330 [8.38] Card Slot
.160 [4.07] Point of Contact

346/396 SERIES CARD EDGE CONNECTOR PART NUMBER: 346-027-541-604

EDAC INC TORONTO, ONTARIO CANADA