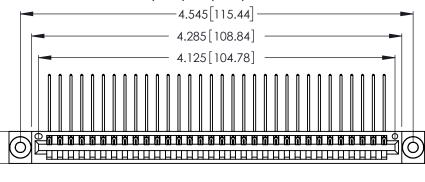

Contact Dimensions:
559-90 Degree Bend (Code 541 Contacts)
See Sheet 2 for Contact Code 555, 556, 558, 559, 560 Dimensions

.370 [9.4]

THIS IS A C.A.D. GENERATED DRAWING DO NOT MAKE MANUAL REVISIONS TO MASTER.

Card Slot Accepts .054 [1.37] to .070 [1.78] Thick P.C. Board .330 [8.38] Card Slot .160 [4.07] Point of Contact

INSULATOR MATERIAL: THERMOPLASTIC POLYESTER, UL 94V-0 CONTACT MATERIAL; COPPER, NICKEL, TIN ALLOY CA-725

CONTACT PLATING: GOLD ON THE MATING AREA, TIN-LEAD ON THE CONTACT TAILS, NICKEL UNDERPLATE

| 346/396 SERIES CARD EDGE CONNECTOR |
|------------------------------------|
| PART NUMBER: 346-032-559-103       |