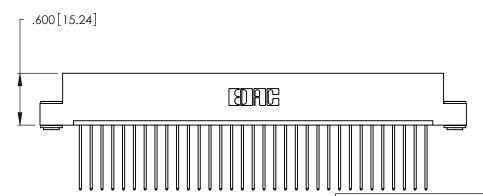

1

Card Slot Accepts .054 [1.37] to .070 [1.78] Thick P.C. Board .330 [8.38] Card Slot .160 [4.07] Point of Contact

INSULATOR MATERIAL: THERMOPLASTIC POLYESTER, UL 94V-0 CONTACT MATERIAL; COPPER, NICKEL, TIN\_ALLOY CA-725

CONTACT PLATING: GOLD ON THE MATING AREA, TIN-LEAD ON THE CONTACT TAILS, NICKEL UNDERPLATE

346/396 SERIES CARD EDGE CONNECTOR PART NUMBER: 346-033-541-103

YOUR CONNECTION TO QUALITY & SERVICE

**EDAC INC** TORONTO, ONTARIO CANADA