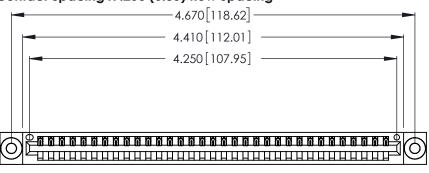

1

Card Slot Accepts .054 [1.37] to .070 [1.78] Thick P.C. Board .330 [8.38] Card Slot .160 [4.07] Point of Contact

INSULATOR MATERIAL: THERMOPLASTIC POLYESTER, UL 94V-0 CONTACT MATERIAL; COPPER, NICKEL, TIN\_ALLOY CA-725

CONTACT PLATING: GOLD ON THE MATING AREA, TIN-LEAD ON THE CONTACT TAILS, NICKEL UNDERPLATE

346/396 SERIES CARD EDGE CONNECTOR PART NUMBER: 346-033-541-103

YOUR CONNECTION TO QUALITY & SERVICE

**EDAC INC** TORONTO, ONTARIO CANADA