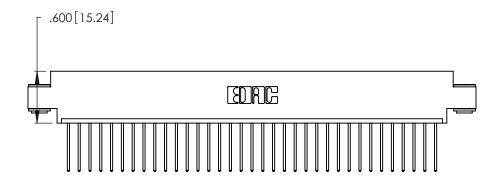

<u>Contact Dimensions:</u>
540-Wire Wrap .025 Sq. (0.64 Sq.) - Tail LG. =.560 (14.22)
.125 (3.18) Contact Spacing x .250 (6.35) Row Spacing

.370 [9.4]

-4.920[124.97] 4.660[118.36] -4.500 [114.3] -

THIS IS A C.A.D. GENERATED DRAWING DO NOT MAKE MANUAL REVISIONS TO MASTER.

Card Slot Accepts .054 [1.37] to .070 [1.78] Thick P.C. Board .330 [8.38] Card Slot .160 [4.07] Point of Contact

INSULATOR MATERIAL: THERMOPLASTIC POLYESTER, UL 94V-0 CONTACT MATERIAL; COPPER, NICKEL, TIN ALLOY CA-725