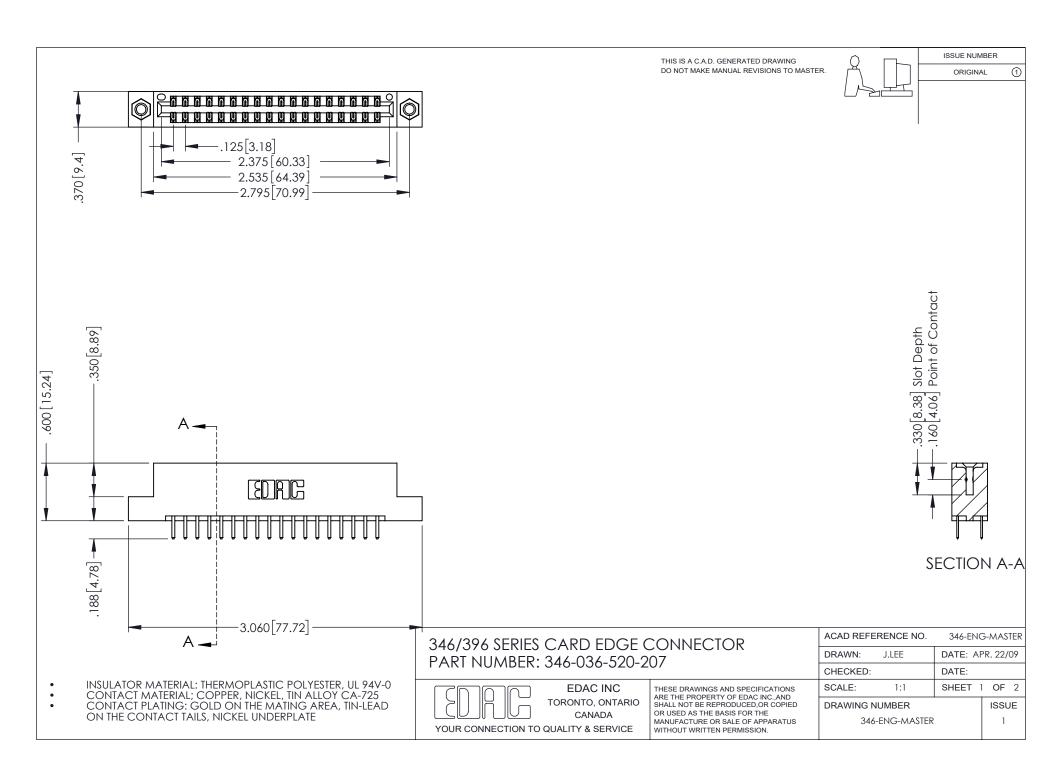

## **Contact Code 556**

INSULATOR MATERIAL: THERMOPLASTIC POLYESTER, UL 94V-0 CONTACT MATERIAL; COPPER, NICKEL, TIN ALLOY CA-725 CONTACT PLATING: GOLD ON THE MATING AREA, TIN-LEAD

ON THE CONTACT TAILS, NICKEL UNDERPLATE

## 346/396 SERIES CARD EDGE CONNECTOR CONTACT CODE 555,556,558,559,560 DIMENSIONS

YOUR CONNECTION TO QUALITY & SERVICE

**EDAC INC** TORONTO, ONTARIO CANADA

THESE DRAWINGS AND SPECIFICATIONS ARE THE PROPERTY OF EDAC INC.,AND SHALL NOT BE REPRODUCED, OR COPIED OR USED AS THE BASIS FOR THE MANUFACTURE OR SALE OF APPARATUS WITHOUT WRITTEN PERMISSION.