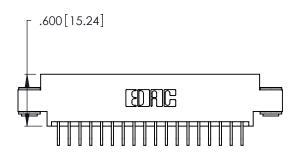

THIS IS A C.A.D. GENERATED DRAWING DO NOT MAKE MANUAL REVISIONS TO MASTER.

| 346/396 SERIES CARD EDGE CONNECTOR |
|------------------------------------|
| PART NUMBER: 346-036-559-803       |

**EDAC INC** TORONTO, ONTARIO CANADA

THESE DRAWINGS AND SPECIFICATIONS ARE THE PROPERTY OF EDAC INC.,AND SHALL NOT BE REPRODUCED, OR COPIED OR USED AS THE BASIS FOR THE MANUFACTURE OR SALE OF APPARATUS WITHOUT WRITTEN PERMISSION.

| ACAD REFERENCE NO. |             | 346-ENG-MASTER |           |
|--------------------|-------------|----------------|-----------|
| DRAWN:             | J.LEE       | DATE: AF       | PR. 22/09 |
| CHECKED:           |             | DATE:          |           |
| SCALE:             | N.T.S       | SHEET          | OF 2      |
| DRAWING N          | IUMBER      |                | ISSUE     |
| 346                | -ENG-MASTER |                | 1         |
|                    |             |                |           |