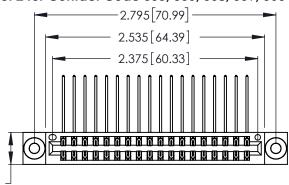

THIS IS A C.A.D. GENERATED DRAWING DO NOT MAKE MANUAL REVISIONS TO MASTER.

| 346/396 SERIES CARD EDGE CONNECTOR |
|------------------------------------|
| PART NUMBER: 346-036-559-803       |

**EDAC INC** TORONTO, ONTARIO CANADA

THESE DRAWINGS AND SPECIFICATIONS ARE THE PROPERTY OF EDAC INC.,AND SHALL NOT BE REPRODUCED, OR COPIED OR USED AS THE BASIS FOR THE MANUFACTURE OR SALE OF APPARATUS WITHOUT WRITTEN PERMISSION.

| ACAD REFERENCE NO. |             | 346-ENG-MASTER |           |
|--------------------|-------------|----------------|-----------|
| DRAWN:             | J.LEE       | DATE: AF       | PR. 22/09 |
| CHECKED:           |             | DATE:          |           |
| SCALE:             | N.T.S       | SHEET          | OF 2      |
| DRAWING N          | IUMBER      |                | ISSUE     |
| 346                | -ENG-MASTER |                | 1         |
|                    |             |                |           |