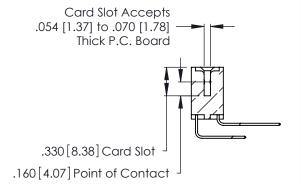

Contact Dimensions:
559-90 Degree Bend (Code 541 Contacts)
See Sheet 2 for Contact Code 555, 556, 558, 559, 560 Dimensions

.370 [9.4]

- INSULATOR MATERIAL: THERMOPLASTIC POLYESTER, UL 94V-0 CONTACT MATERIAL; COPPER, NICKEL, TIN ALLOY CA-725
- CONTACT PLATING: GOLD ON THE MATING AREA, TIN-LEAD ON THE CONTACT TAILS, NICKEL UNDERPLATE

**Contact Code 560** 

INSULATOR MATERIAL: THERMOPLASTIC POLYESTER, UL 94V-0 CONTACT MATERIAL; COPPER, NICKEL, TIN ALLOY CA-725 CONTACT PLATING: GOLD ON THE MATING AREA, TIN-LEAD

ON THE CONTACT TAILS, NICKEL UNDERPLATE