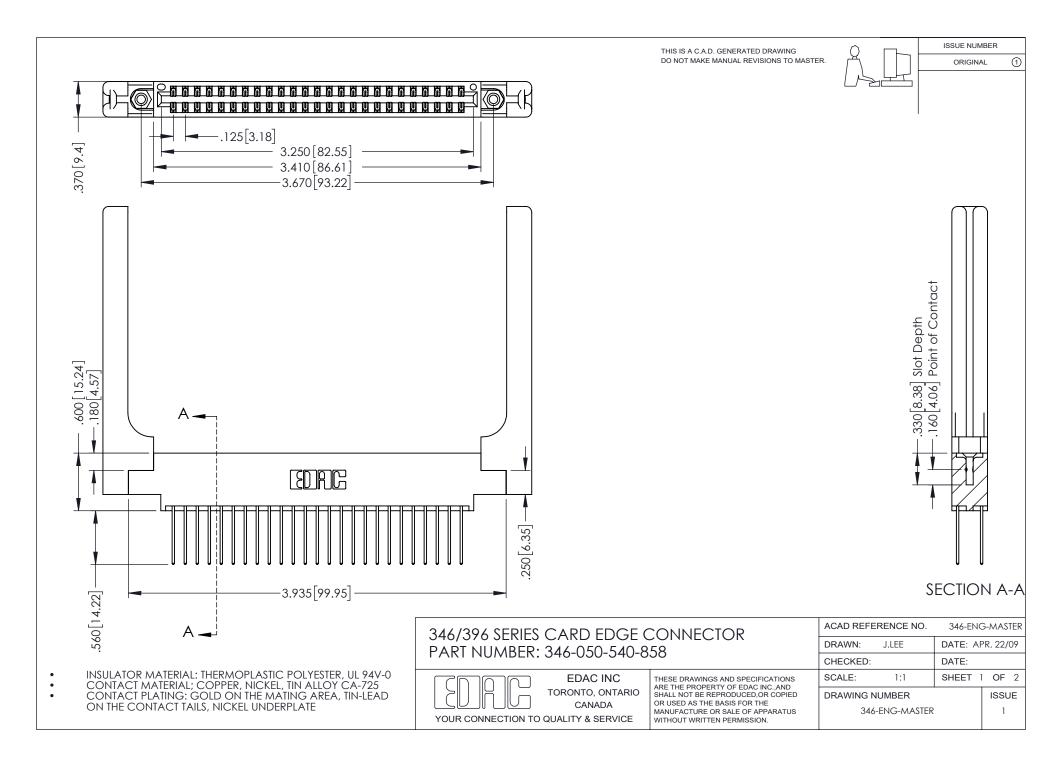

## **Contact Code 556**

INSULATOR MATERIAL: THERMOPLASTIC POLYESTER, UL 94V-0 CONTACT MATERIAL; COPPER, NICKEL, TIN ALLOY CA-725 CONTACT PLATING: GOLD ON THE MATING AREA, TIN-LEAD

ON THE CONTACT TAILS, NICKEL UNDERPLATE

## 346/396 SERIES CARD EDGE CONNECTOR CONTACT CODE 555,556,558,559,560 DIMENSIONS

YOUR CONNECTION TO QUALITY & SERVICE

**EDAC INC** TORONTO, ONTARIO CANADA

THESE DRAWINGS AND SPECIFICATIONS ARE THE PROPERTY OF EDAC INC.,AND SHALL NOT BE REPRODUCED, OR COPIED OR USED AS THE BASIS FOR THE MANUFACTURE OR SALE OF APPARATUS WITHOUT WRITTEN PERMISSION.