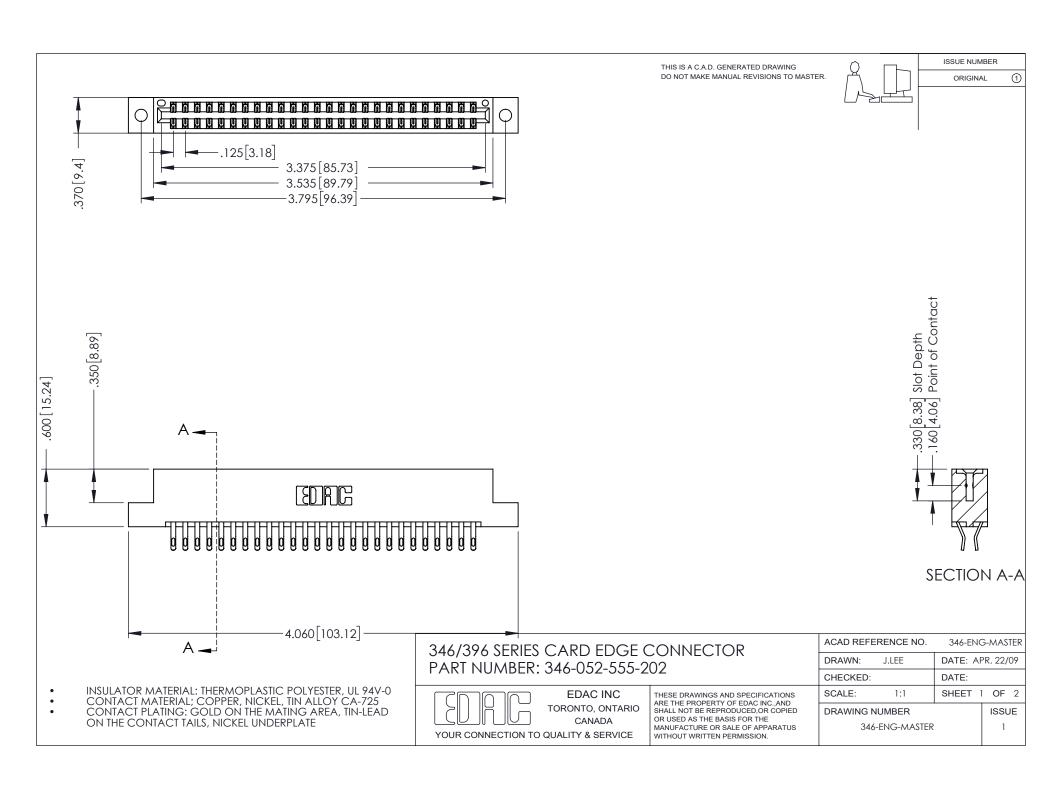

THIS IS A C.A.D. GENERATED DRAWING DO NOT MAKE MANUAL REVISIONS TO MASTER.

ORIGINAL 1

ISSUE NUMBER

**Contact Code 555** 

**Contact Code 556** 

INSULATOR MATERIAL: THERMOPLASTIC POLYESTER, UL 94V-0 CONTACT MATERIAL; COPPER, NICKEL, TIN ALLOY CA-725 CONTACT PLATING: GOLD ON THE MATING AREA, TIN-LEAD

ON THE CONTACT TAILS, NICKEL UNDERPLATE

## 346/396 SERIES CARD EDGE CONNECTOR CONTACT CODE 555,556,558,559,560 DIMENSIONS

YOUR CONNECTION TO QUALITY & SERVICE

**EDAC INC** TORONTO, ONTARIO CANADA

THESE DRAWINGS AND SPECIFICATIONS ARE THE PROPERTY OF EDAC INC.,AND SHALL NOT BE REPRODUCED, OR COPIED OR USED AS THE BASIS FOR THE MANUFACTURE OR SALE OF APPARATUS WITHOUT WRITTEN PERMISSION.

|   | ACAD REFERENCE NO. | 346-ENG-MASTER   |
|---|--------------------|------------------|
|   | DRAWN: J.LEE       | DATE: APR. 22/09 |
| ) | CHECKED:           | DATE:            |
|   | SCALE: 1:1         | SHEET 2 OF 2     |
|   | DRAWING NUMBER     | ISSUE            |
|   | 346-ENG-MASTER     | 1                |