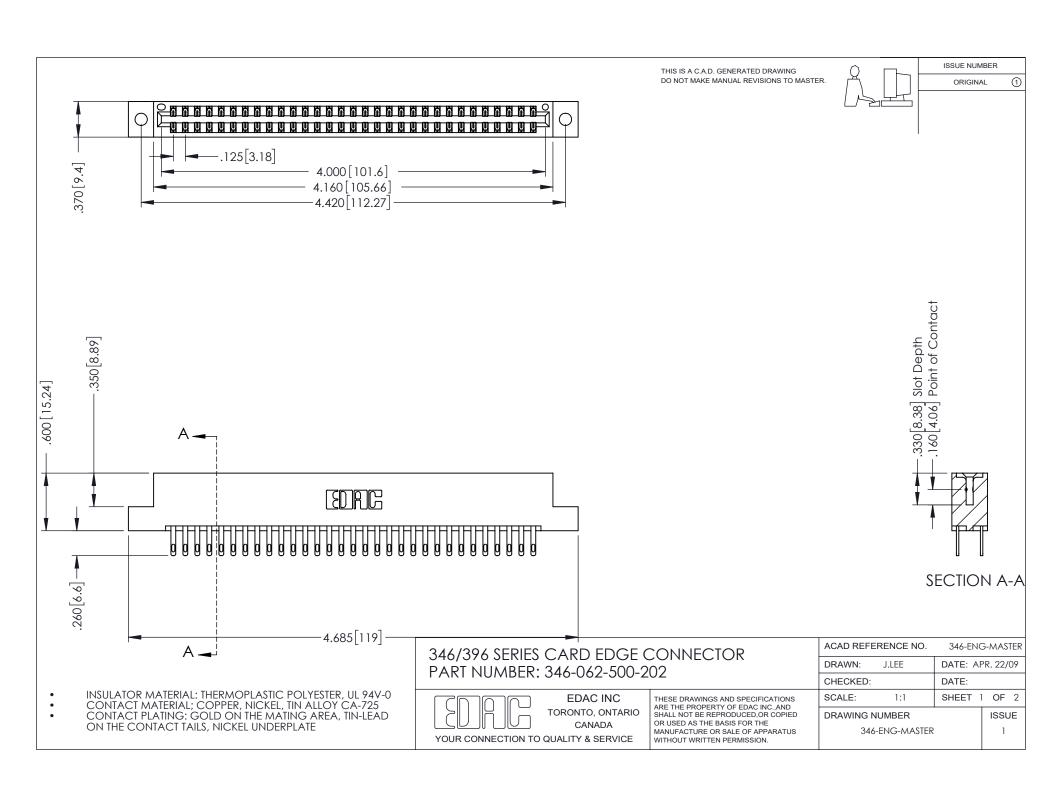

THIS IS A C.A.D. GENERATED DRAWING DO NOT MAKE MANUAL REVISIONS TO MASTER.

ORIGINAL 1

ISSUE NUMBER

**Contact Code 555** 

**Contact Code 556** 

INSULATOR MATERIAL: THERMOPLASTIC POLYESTER, UL 94V-0 CONTACT MATERIAL; COPPER, NICKEL, TIN ALLOY CA-725 CONTACT PLATING: GOLD ON THE MATING AREA, TIN-LEAD

ON THE CONTACT TAILS, NICKEL UNDERPLATE

## 346/396 SERIES CARD EDGE CONNECTOR CONTACT CODE 555,556,558,559,560 DIMENSIONS

YOUR CONNECTION TO QUALITY & SERVICE

**EDAC INC** TORONTO, ONTARIO CANADA

THESE DRAWINGS AND SPECIFICATIONS ARE THE PROPERTY OF EDAC INC.,AND SHALL NOT BE REPRODUCED, OR COPIED OR USED AS THE BASIS FOR THE MANUFACTURE OR SALE OF APPARATUS WITHOUT WRITTEN PERMISSION.

|   | ACAD REFERENCE NO. | 346-ENG-MASTER   |
|---|--------------------|------------------|
|   | DRAWN: J.LEE       | DATE: APR. 22/09 |
| ) | CHECKED:           | DATE:            |
|   | SCALE: 1:1         | SHEET 2 OF 2     |
|   | DRAWING NUMBER     | ISSUE            |
|   | 346-ENG-MASTER     | 1                |