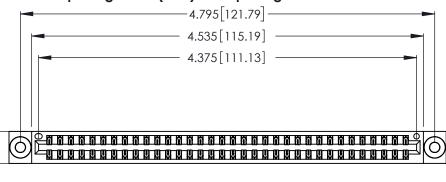

Contact Dimensions: 522-P.C. Tail .025 Sq. (0.64 Sq.) - Tail LG. =.440 (11.18) .125 (3.18) Contact Spacing x .250 (6.35) Row Spacing

.370 [9.4]

THIS IS A C.A.D. GENERATED DRAWING DO NOT MAKE MANUAL REVISIONS TO MASTER.

Card Slot Accepts .054 [1.37] to .070 [1.78] Thick P.C. Board .330 [8.38] Card Slot .160 [4.07] Point of Contact

INSULATOR MATERIAL: THERMOPLASTIC POLYESTER, UL 94V-0 CONTACT MATERIAL; COPPER, NICKEL, TIN\_ALLOY CA-725

CONTACT PLATING: GOLD ON THE MATING AREA, TIN-LEAD ON THE CONTACT TAILS, NICKEL UNDERPLATE

346/396 SERIES CARD EDGE CONNECTOR PART NUMBER: 346-068-522-803

**EDAC INC** TORONTO, ONTARIO CANADA

THESE DRAWINGS AND SPECIFICATIONS ARE THE PROPERTY OF EDAC INC.,AND SHALL NOT BE REPRODUCED, OR COPIED OR USED AS THE BASIS FOR THE MANUFACTURE OR SALE OF APPARATUS WITHOUT WRITTEN PERMISSION.