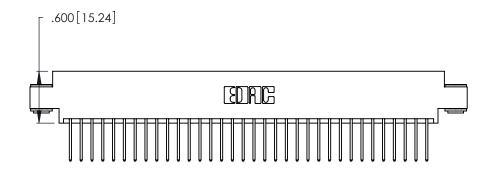

Contact Dimensions: 522-P.C. Tail .025 Sq. (0.64 Sq.) - Tail LG. =.440 (11.18) .125 (3.18) Contact Spacing x .250 (6.35) Row Spacing

.370 [9.4]

THIS IS A C.A.D. GENERATED DRAWING DO NOT MAKE MANUAL REVISIONS TO MASTER.

Card Slot Accepts .054 [1.37] to .070 [1.78] Thick P.C. Board .330 [8.38] Card Slot .160 [4.07] Point of Contact

INSULATOR MATERIAL: THERMOPLASTIC POLYESTER, UL 94V-0 CONTACT MATERIAL; COPPER, NICKEL, TIN\_ALLOY CA-725

CONTACT PLATING: GOLD ON THE MATING AREA, TIN-LEAD ON THE CONTACT TAILS, NICKEL UNDERPLATE

346/396 SERIES CARD EDGE CONNECTOR PART NUMBER: 346-068-522-803

**EDAC INC** TORONTO, ONTARIO CANADA

THESE DRAWINGS AND SPECIFICATIONS ARE THE PROPERTY OF EDAC INC.,AND SHALL NOT BE REPRODUCED, OR COPIED OR USED AS THE BASIS FOR THE MANUFACTURE OR SALE OF APPARATUS WITHOUT WRITTEN PERMISSION.