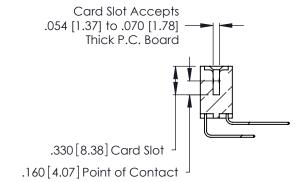

Contact Dimensions:
559-90 Degree Bend (Code 541 Contacts)
See Sheet 2 for Contact Code 555, 556, 558, 559, 560 Dimensions

.370 [9.4]

THIS IS A C.A.D. GENERATED DRAWING DO NOT MAKE MANUAL REVISIONS TO MASTER.