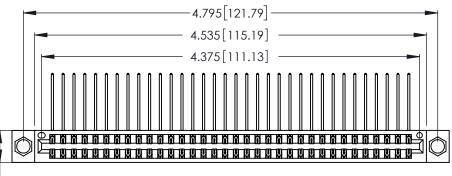

INSULATOR MATERIAL: THERMOPLASTIC POLYESTER, UL 94V-0 CONTACT MATERIAL; COPPER, NICKEL, TIN ALLOY CA-725

CONTACT PLATING: GOLD ON THE MATING AREA, TIN-LEAD ON THE CONTACT TAILS, NICKEL UNDERPLATE

346/396 SERIES CARD EDGE CONNECTOR PART NUMBER: 346-068-559-204