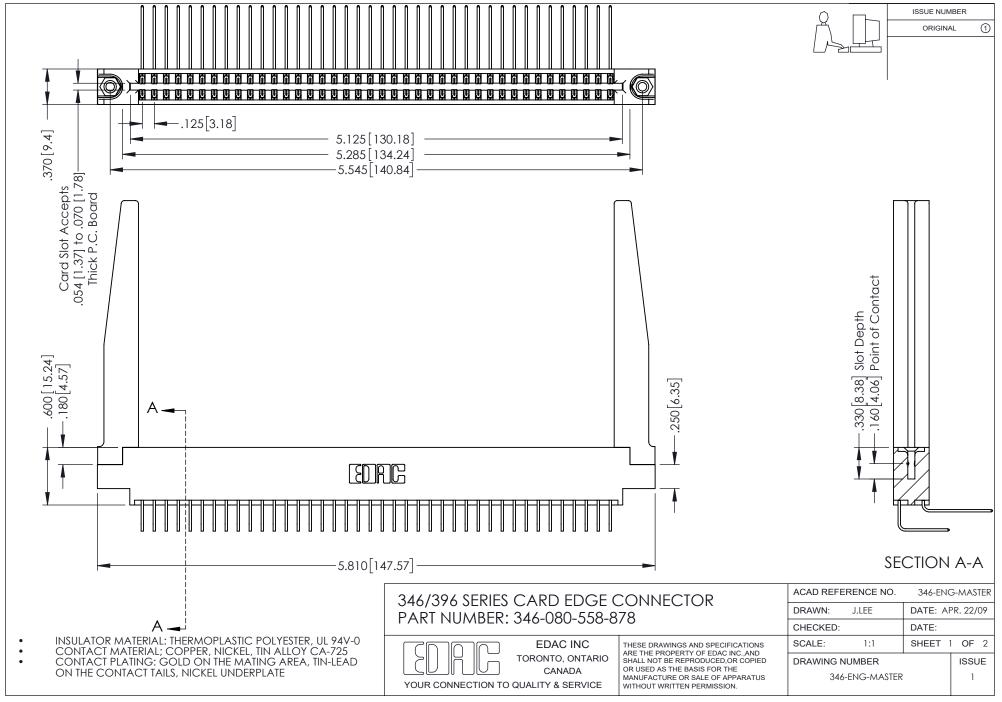

## **Contact Code 556**

INSULATOR MATERIAL: THERMOPLASTIC POLYESTER, UL 94V-0 CONTACT MATERIAL; COPPER, NICKEL, TIN ALLOY CA-725 CONTACT PLATING: GOLD ON THE MATING AREA, TIN-LEAD

ON THE CONTACT TAILS, NICKEL UNDERPLATE

## 346/396 SERIES CARD EDGE CONNECTOR CONTACT CODE 555,556,558,559,560 DIMENSIONS

YOUR CONNECTION TO QUALITY & SERVICE

**EDAC INC** TORONTO, ONTARIO CANADA

THESE DRAWINGS AND SPECIFICATIONS ARE THE PROPERTY OF EDAC INC.,AND SHALL NOT BE REPRODUCED, OR COPIED OR USED AS THE BASIS FOR THE MANUFACTURE OR SALE OF APPARATUS WITHOUT WRITTEN PERMISSION.