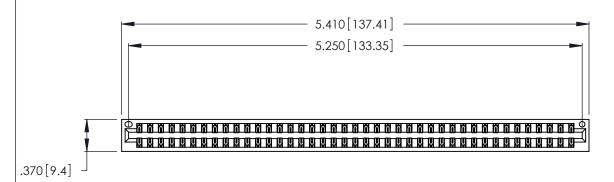

346/396 SERIES CARD EDGE CONNECTOR PART NUMBER: 346-082-556-201

**EDAC INC** TORONTO, ONTARIO CANADA

THESE DRAWINGS AND SPECIFICATIONS ARE THE PROPERTY OF EDAC INC., AND SHALL NOT BE REPRODUCED, OR COPIED OR USED AS THE BASIS FOR THE MANUFACTURE OR SALE OF APPARATUS WITHOUT WRITTEN PERMISSION.

1

- INSULATOR MATERIAL: THERMOPLASTIC POLYESTER, UL 94V-0 CONTACT MATERIAL; COPPER, NICKEL, TIN ALLOY CA-725
- CONTACT PLATING: GOLD ON THE MATING AREA, TIN-LEAD ON THE CONTACT TAILS, NICKEL UNDERPLATE