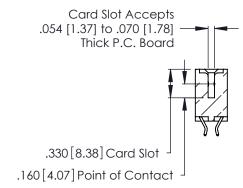

Contact Code 560

INSULATOR MATERIAL: THERMOPLASTIC POLYESTER, UL 94V-0 CONTACT MATERIAL; COPPER, NICKEL, TIN ALLOY CA-725 CONTACT PLATING: GOLD ON THE MATING AREA, TIN-LEAD ON THE CONTACT TAILS, NICKEL UNDERPLATE

346/396 SERIES CARD EDGE CONNECTOR CONTACT CODE 555,556,558,559,560 DIMENSIONS

YOUR CONNECTION TO QUALITY & SERVICE

**EDAC INC** TORONTO, ONTARIO CANADA

THESE DRAWINGS AND SPECIFICATIONS ARE THE PROPERTY OF EDAC INC.,AND SHALL NOT BE REPRODUCED, OR COPIED OR USED AS THE BASIS FOR THE MANUFACTURE OR SALE OF APPARATUS WITHOUT WRITTEN PERMISSION.