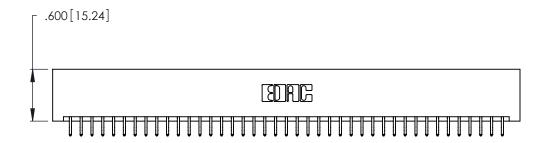

Contact Dimensions:
556-Extender Board Bend (Code 520 Contacts)
See Sheet 2 for Contact Code 555, 556, 558, 559, 560 Dimensions

THIS IS A C.A.D. GENERATED DRAWING DO NOT MAKE MANUAL REVISIONS TO MASTER.

1

- INSULATOR MATERIAL: THERMOPLASTIC POLYESTER, UL 94V-0 CONTACT MATERIAL; COPPER, NICKEL, TIN ALLOY CA-725
- CONTACT PLATING: GOLD ON THE MATING AREA, TIN-LEAD ON THE CONTACT TAILS, NICKEL UNDERPLATE