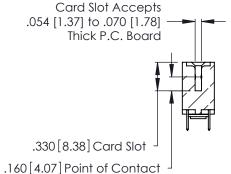

**Contact Code 560** 

INSULATOR MATERIAL: THERMOPLASTIC POLYESTER, UL 94V-0 CONTACT MATERIAL; COPPER, NICKEL, TIN ALLOY CA-725 CONTACT PLATING: GOLD ON THE MATING AREA, TIN-LEAD

ON THE CONTACT TAILS, NICKEL UNDERPLATE

346/396 SERIES CARD EDGE CONNECTOR CONTACT CODE 555,556,558,559,560 DIMENSIONS

YOUR CONNECTION TO QUALITY & SERVICE

**EDAC INC** TORONTO, ONTARIO CANADA

THESE DRAWINGS AND SPECIFICATIONS ARE THE PROPERTY OF EDAC INC.,AND SHALL NOT BE REPRODUCED, OR COPIED OR USED AS THE BASIS FOR THE MANUFACTURE OR SALE OF APPARATUS WITHOUT WRITTEN PERMISSION.