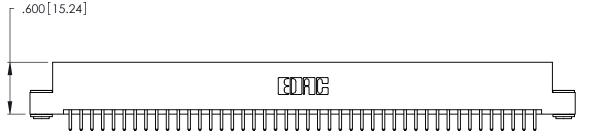

**Contact Code 560** 

INSULATOR MATERIAL: THERMOPLASTIC POLYESTER, UL 94V-0 CONTACT MATERIAL; COPPER, NICKEL, TIN ALLOY CA-725 CONTACT PLATING: GOLD ON THE MATING AREA, TIN-LEAD

ON THE CONTACT TAILS, NICKEL UNDERPLATE

346/396 SERIES CARD EDGE CONNECTOR CONTACT CODE 555,556,558,559,560 DIMENSIONS

YOUR CONNECTION TO QUALITY & SERVICE

**EDAC INC** TORONTO, ONTARIO CANADA

THESE DRAWINGS AND SPECIFICATIONS ARE THE PROPERTY OF EDAC INC.,AND SHALL NOT BE REPRODUCED, OR COPIED OR USED AS THE BASIS FOR THE MANUFACTURE OR SALE OF APPARATUS WITHOUT WRITTEN PERMISSION.