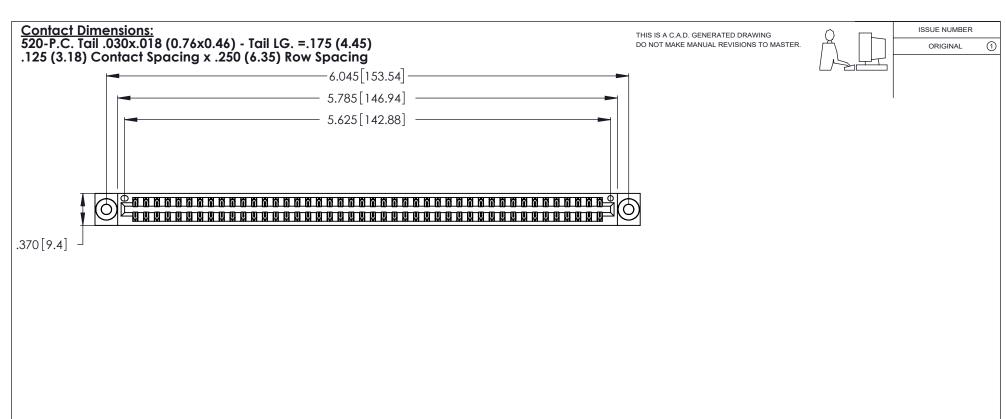

INSULATOR MATERIAL: THERMOPLASTIC POLYESTER, UL 94V-0 CONTACT MATERIAL; COPPER, NICKEL, TIN ALLOY CA-725

CONTACT PLATING: GOLD ON THE MATING AREA, TIN-LEAD ON THE CONTACT TAILS, NICKEL UNDERPLATE

346/396 SERIES CARD EDGE CONNECTOR PART NUMBER: 346-088-520-203

THIS IS A C.A.D. GENERATED DRAWING DO NOT MAKE MANUAL REVISIONS TO MASTER.

ISSUE NUMBER

ORIGINAL

1

**Contact Code 555** 

Contact Code 556

**Contact Code 558** 

**Contact Code 559** 