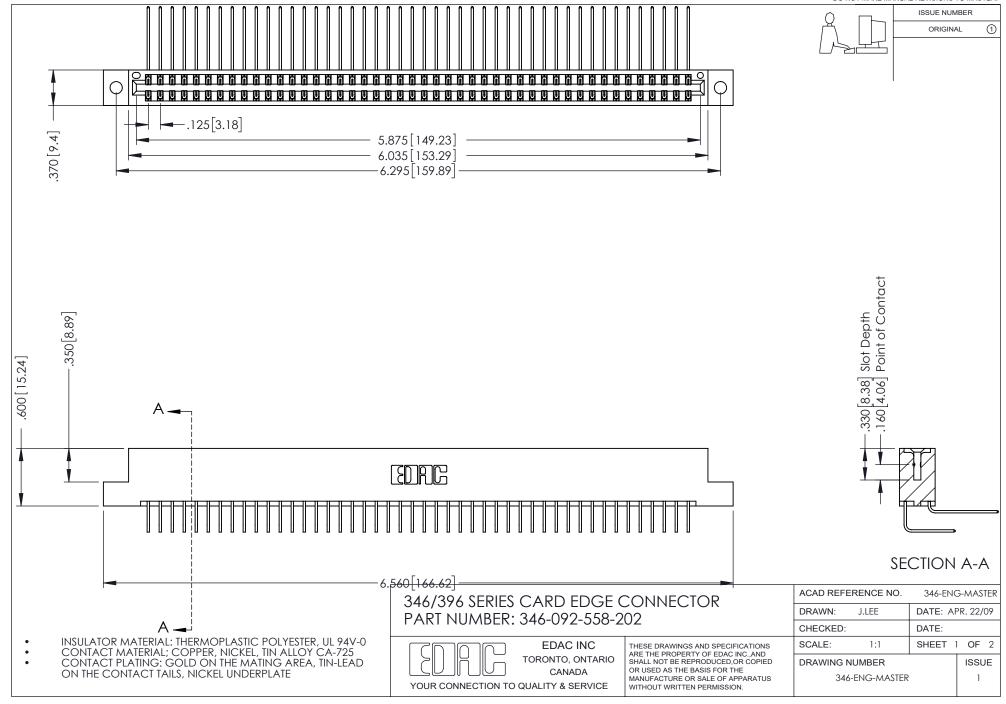

## **Contact Code 556**

INSULATOR MATERIAL: THERMOPLASTIC POLYESTER, UL 94V-0 CONTACT MATERIAL; COPPER, NICKEL, TIN ALLOY CA-725 CONTACT PLATING: GOLD ON THE MATING AREA, TIN-LEAD

ON THE CONTACT TAILS, NICKEL UNDERPLATE

## 346/396 SERIES CARD EDGE CONNECTOR CONTACT CODE 555,556,558,559,560 DIMENSIONS

YOUR CONNECTION TO QUALITY & SERVICE

**EDAC INC** TORONTO, ONTARIO CANADA

THESE DRAWINGS AND SPECIFICATIONS ARE THE PROPERTY OF EDAC INC.,AND SHALL NOT BE REPRODUCED, OR COPIED OR USED AS THE BASIS FOR THE MANUFACTURE OR SALE OF APPARATUS WITHOUT WRITTEN PERMISSION.