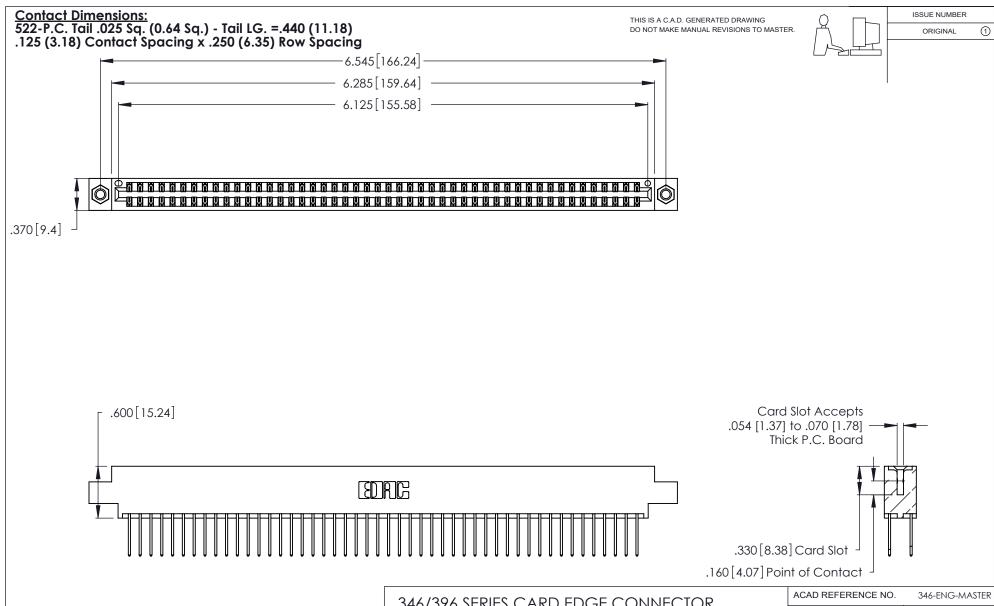

| 346/396 SERIES CARD EDGE CONNECTO | R |
|-----------------------------------|---|
| PART NUMBER: 346-096-522-807      |   |

YOUR CONNECTION TO QUALITY & SERVICE

**EDAC INC** TORONTO, ONTARIO CANADA

THESE DRAWINGS AND SPECIFICATIONS ARE THE PROPERTY OF EDAC INC.,AND SHALL NOT BE REPRODUCED, OR COPIED OR USED AS THE BASIS FOR THE MANUFACTURE OR SALE OF APPARATUS WITHOUT WRITTEN PERMISSION.

| ACAD REFERENCE NO. |       | 346-ENG-MASTER |           |
|--------------------|-------|----------------|-----------|
| DRAWN:             | J.LEE | DATE: AF       | PR. 22/09 |
| CHECKED:           |       | DATE:          |           |
| SCALE:             | N.T.S | SHEET          | OF 2      |
| DRAWING NUMBER     |       |                | ISSUE     |
| 346-ENG-MASTER     |       |                | 1         |