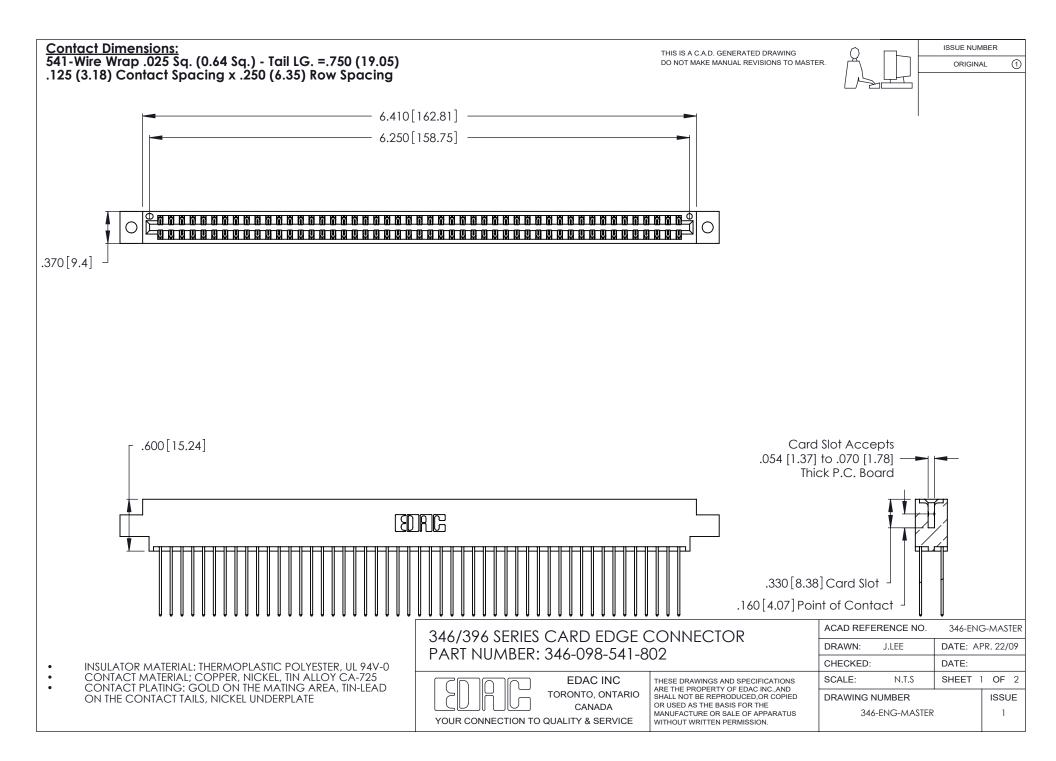

THIS IS A C.A.D. GENERATED DRAWING DO NOT MAKE MANUAL REVISIONS TO MASTER.

ISSUE NUMBER

ORIGINAL

1

**Contact Code 555** 

Contact Code 556

**Contact Code 558** 

**Contact Code 559** 

Contact Code 560

INSULATOR MATERIAL: THERMOPLASTIC POLYESTER, UL 94V-0 CONTACT MATERIAL; COPPER, NICKEL, TIN ALLOY CA-725 CONTACT PLATING: GOLD ON THE MATING AREA, TIN-LEAD

ON THE CONTACT TAILS, NICKEL UNDERPLATE

346/396 SERIES CARD EDGE CONNECTOR CONTACT CODE 555,556,558,559,560 DIMENSIONS

YOUR CONNECTION TO QUALITY & SERVICE

**EDAC INC** TORONTO, ONTARIO CANADA

THESE DRAWINGS AND SPECIFICATIONS ARE THE PROPERTY OF EDAC INC.,AND SHALL NOT BE REPRODUCED, OR COPIED OR USED AS THE BASIS FOR THE MANUFACTURE OR SALE OF APPARATUS WITHOUT WRITTEN PERMISSION.