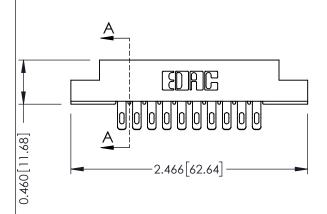

## **Mounting Option**

08-#4-40 Unified Threaded Inserts

## **Contact Detail**

555-Extender Board Bend (Code 500 Contacts) .156 [3.96] Contact Spacing x .140 [3.56] Row Spacing







**See Accompanying Page for: Mounting Options** 

305 / 315 / 355 Card Edge Connector Part Number: 355-020-555-208

YOUR CONNECTION TO QUALITY & SERVICE

|   | ACAD REFERENCE NO | . 305 ENG MASTER  |
|---|-------------------|-------------------|
|   | DRAWN: J.LEE      | DATE: SEPT. 21/09 |
|   | CHECKED:          | DATE:             |
|   | SCALE: NTS        | SHEET 1 OF 2      |
| ) | DRAWING NUMBER    | ISSUE             |
|   |                   | _                 |

0.090[2.29] Point of Contact

0.295[7.49] Card Slot

305 Assembly