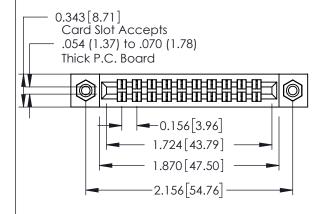

## **Contact Detail**

555-Extender Board Bend (Code 500 Contacts) .156 [3.96] Contact Spacing x .140 [3.56] Row Spacing

**See Accompanying Page for: Mounting Options** 

305 / 315 / 355 Card Edge Connector Part Number: 355-020-555-208

0.090[2.29] Point of Contact

0.295[7.49] Card Slot

305 Assembly