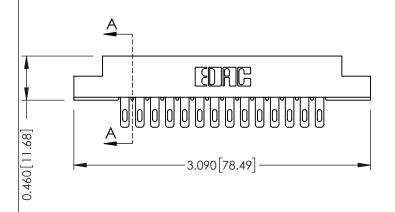

**Mounting Option** 

**Contact Detail** 

02-.128 (3.25) Dia. Mounting Holes

500-Wire Hole .087x.013(2.21x0.33) - Tail LG.=.282(7.16) .156 [3.96] Contact Spacing x .140 [3.56] Row Spacing





**See Accompanying Page for: Mounting Options** 

| 305 / 315 / 355 Card Edge Connector |
|-------------------------------------|
| Part Number: 355-028-500-202        |

YOUR CONNECTION TO QUALITY & SERVICE

|   | ACAD REFERENCE NO | . 305 ENG MASTER  |
|---|-------------------|-------------------|
|   | DRAWN: J.LEE      | DATE: SEPT. 21/09 |
|   | CHECKED:          | DATE:             |
|   | SCALE: NTS        | SHEET 1 OF 2      |
| 0 | DRAWING NUMBER    | ISSUE             |

0.295[7.49] Card Slot

305 Assembly

0.090[2.29] Point of Contact