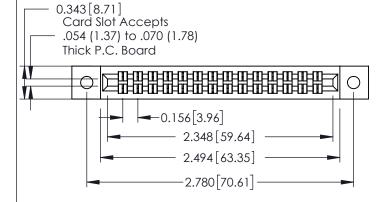

**Mounting Option** 

**Contact Detail** 

02-.128 (3.25) Dia. Mounting Holes

500-Wire Hole .087x.013(2.21x0.33) - Tail LG.=.282(7.16) .156 [3.96] Contact Spacing x .140 [3.56] Row Spacing

**See Accompanying Page for: Mounting Options** 