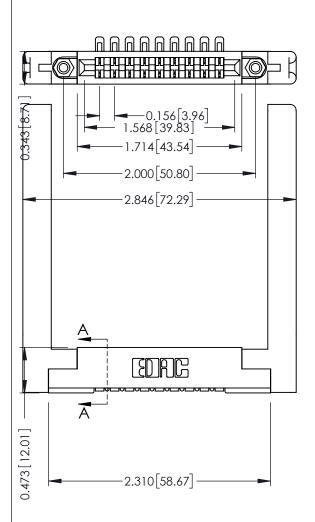

THIS IS A C.A.D. GENERATED DRAWING DO NOT MAKE MANUAL REVISIONS TO MASTER.

ISSUE NUMBER ORIGINAL

SECTION A-A

**See Accompanying Pages for:** 

- **Contact Bend Details**
- **Mounting Options**

307 / 357 Card Edge Connector Part Number: 357-009-454-158

.175 [4.45] Point of Contact (FROM BTM OF SLOT)

Card Slot Accepts .054 [1.37] to .070 [1.78] Thick P.C. Board