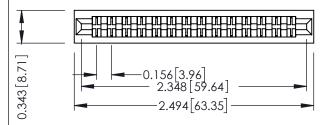

**Mounting Option** No Mounting Lugs **Contact Detail** 

Wire Wrap .046x.013(1.17x0.33) - Tail LG=.520(13.21) .156 [3.96] Contact Spacing x .200 [5.08] Row Spacing