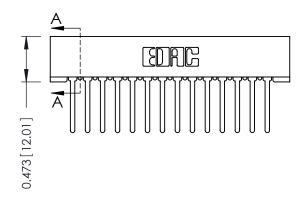

## **See Accompanying Pages for:**

- **Contact Bend Details**
- **Mounting Options**

SECTION A-A

.095 [2.41] Point of Contact (FROM BTM OF SLOT)

Card Slot Accepts .054 [1.37] to .070 [1.78] Thick P.C. Board