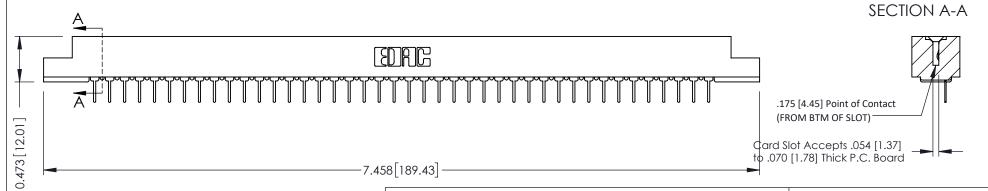

**Mounting Option** M3-0.5 Metric Threaded Inserts **Contact Detail** 

PC Tail .023x.013(0.58x0.33) - Tail LG=.213(5.41) .156 [3.96] Contact Spacing x .200 [5.08] Row Spacing

THIS IS A C.A.D. GENERATED DRAWING DO NOT MAKE MANUAL REVISIONS TO MASTER.