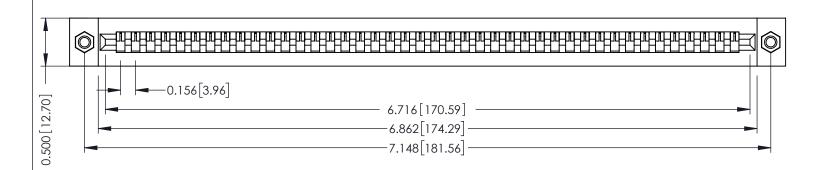

**Mounting Option** M3-0.5 Metric Threaded Inserts **Contact Detail** 

PC Tail .023x.013(0.58x0.33) - Tail LG=.213(5.41) .156 [3.96] Contact Spacing x .200 [5.08] Row Spacing

THIS IS A C.A.D. GENERATED DRAWING DO NOT MAKE MANUAL REVISIONS TO MASTER.