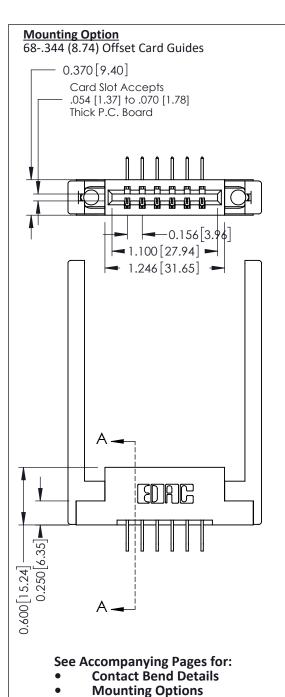

**Contact Detail** 

558-90 Degree Bend (Code 541 Contacts)

.156 [3.96] Contact Spacing x .200 [5.08] Row Spacing

THIS IS A C.A.D. GENERATED DRAWING DO NOT MAKE MANUAL REVISIONS TO MASTER.

ISSUE NUMBER

ORIGINAL

337 / 387 Series Card Edge Connector Part Number: 387-006-558-168

YOUR CONNECTION TO QUALITY & SERVICE

**EDAC INC** TORONTO, ONTARIO CANADA

THESE DRAWINGS AND SPECIFICATIONS ARE THE PROPERTY OF EDAC INC.,AND SHALL NOT BE REPRODUCED, OR COPIED OR USED AS THE BASIS FOR THE MANUFACTURE OR SALE OF APPARATUS WITHOUT WRITTEN PERMISSION.