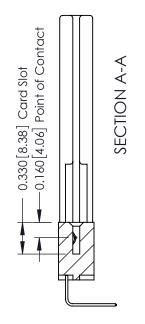

**Contact Detail** 

558-90 Degree Bend (Code 541 Contacts)

.156 [3.96] Contact Spacing x .200 [5.08] Row Spacing

THIS IS A C.A.D. GENERATED DRAWING DO NOT MAKE MANUAL REVISIONS TO MASTER.

ISSUE NUMBER

ORIGINAL

337 / 387 Series Card Edge Connector Part Number: 387-006-558-168

YOUR CONNECTION TO QUALITY & SERVICE

**EDAC INC** TORONTO, ONTARIO CANADA

THESE DRAWINGS AND SPECIFICATIONS ARE THE PROPERTY OF EDAC INC.,AND SHALL NOT BE REPRODUCED, OR COPIED OR USED AS THE BASIS FOR THE MANUFACTURE OR SALE OF APPARATUS WITHOUT WRITTEN PERMISSION.