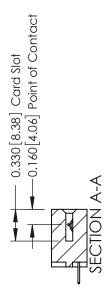

**Mounting Option** 12-.128 (3.25) Dia. Side Mounting Holes - 0.370[9.40] Card Slot Accepts .054 [1.37] to .070 [1.78] Thick P.C. Board -0.156[3.96] 1.880 [47.75]

2.026 [51.46]

**Contact Detail** 

524-P.C. Tail .018 Sq.(0.46 Sq.) - Tail LG=.175(4.45) .156 [3.96] Contact Spacing x .200 [5.08] Row Spacing