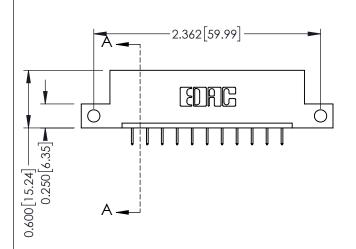

**Mounting Option** 12-.128 (3.25) Dia. Side Mounting Holes - 0.370[9.40] Card Slot Accepts .054 [1.37] to .070 [1.78] Thick P.C. Board -0.156[3.96] 1.880 [47.75]

2.026 [51.46]

**Contact Detail** 

524-P.C. Tail .018 Sq.(0.46 Sq.) - Tail LG=.175(4.45) .156 [3.96] Contact Spacing x .200 [5.08] Row Spacing

THIS IS A C.A.D. GENERATED DRAWING DO NOT MAKE MANUAL REVISIONS TO MASTER.

ISSUE NUMBER

ORIGINAL

1

**See Accompanying Pages for:** 

- **Contact Bend Details**
- **Mounting Options**

| 337 / 387 Series Card Edge Connector |
|--------------------------------------|
| Part Number: 387-011-524-112         |