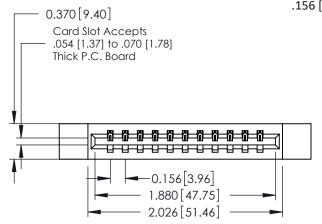

## **Mounting Option** 12-.128 (3.25) Dia. Side Mounting Holes

**Contact Detail** 

540-Wire Wrap .025 Sq.(0.64 Sq.) - Tail LG=.560(14.22) .156 [3.96] Contact Spacing x .200 [5.08] Row Spacing

THIS IS A C.A.D. GENERATED DRAWING DO NOT MAKE MANUAL REVISIONS TO MASTER.

ISSUE NUMBER

ORIGINAL

1

**See Accompanying Pages for:** 

- **Contact Bend Details**
- **Mounting Options**

| 337 / 387 Series Card Edge Connector |  |  |  |  |
|--------------------------------------|--|--|--|--|
| Part Number: 387-011-540-112         |  |  |  |  |