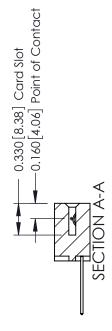

ISSUE NUMBER

ORIGINAL

1

| 337 / 387 Series Card Edge                                            | ACAD REFERENCE NO.                                                                                                                                                                                | 337 ENG MASTER |                  |               |
|-----------------------------------------------------------------------|---------------------------------------------------------------------------------------------------------------------------------------------------------------------------------------------------|----------------|------------------|---------------|
| Contact Bend Detail                                                   |                                                                                                                                                                                                   | DRAWN: J.LEE   | DATE: OCT. 06/09 |               |
|                                                                       |                                                                                                                                                                                                   | CHECKED:       | DATE:            |               |
| EDAC INC TORONTO, ONTARIO CANADA YOUR CONNECTION TO QUALITY & SERVICE | THESE DRAWINGS AND SPECIFICATIONS ARE THE PROPERTY OF EDAC INC., AND SHALL NOT BE REPRODUCED, OR COPIED OR USED AS THE BASIS FOR THE MANUFACTURE OR SALE OF APPARATUS WITHOUT WRITTEN PERMISSION. | SCALE: NTS     | SHEET            | 2 <b>OF</b> 3 |
|                                                                       |                                                                                                                                                                                                   | DRAWING NUMBER |                  | ISSUE         |
|                                                                       |                                                                                                                                                                                                   | 337 Assembly   |                  | 1             |