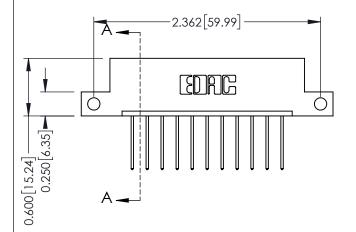

## **Mounting Option** 12-.128 (3.25) Dia. Side Mounting Holes

**Contact Detail** 

540-Wire Wrap .025 Sq.(0.64 Sq.) - Tail LG=.560(14.22) .156 [3.96] Contact Spacing x .200 [5.08] Row Spacing

THIS IS A C.A.D. GENERATED DRAWING DO NOT MAKE MANUAL REVISIONS TO MASTER.

ISSUE NUMBER

ORIGINAL

1

**See Accompanying Pages for:** 

- **Contact Bend Details**
- **Mounting Options**

| 337 / 387 Series Card Edge Connector |  |  |  |  |
|--------------------------------------|--|--|--|--|
| Part Number: 387-011-540-112         |  |  |  |  |