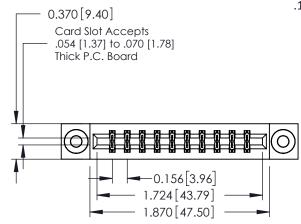

**Mounting Option** 

03-.116 (2.95) I.D. Floating Eyelets

**Contact Detail** 

521-P.C. Tail .025 Sq.(0.64 Sq.) - Tail LG=.150(3.81) .156 [3.96] Contact Spacing x .200 [5.08] Row Spacing

THIS IS A C.A.D. GENERATED DRAWING DO NOT MAKE MANUAL REVISIONS TO MASTER.

ISSUE NUMBER

ORIGINAL

1

**See Accompanying Pages for:** 

- **Contact Bend Details**
- **Mounting Options**

| 337 / 387 Series Card Edge Connector |
|--------------------------------------|
| Part Number: 387-020-521-203         |