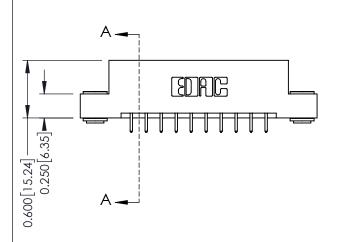

**Mounting Option** 

03-.116 (2.95) I.D. Floating Eyelets

**Contact Detail** 

521-P.C. Tail .025 Sq.(0.64 Sq.) - Tail LG=.150(3.81) .156 [3.96] Contact Spacing x .200 [5.08] Row Spacing

THIS IS A C.A.D. GENERATED DRAWING DO NOT MAKE MANUAL REVISIONS TO MASTER.

ISSUE NUMBER

ORIGINAL

1

**See Accompanying Pages for:** 

- **Contact Bend Details**
- **Mounting Options**

| 337 / 387 Series Card Edge Connector |
|--------------------------------------|
| Part Number: 387-020-521-203         |