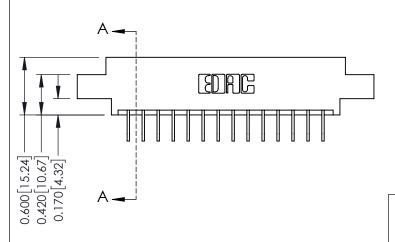

**Mounting Option Contact Detail** 558-90 Degree Bend (Code 541 Contacts) 07-M3-0.5 Metric Threaded Inserts .156 [3.96] Contact Spacing x .200 [5.08] Row Spacing - 0.370[9.40] Card Slot Accepts .054 [1.37] to .070 [1.78] Thick P.C. Board -0.156[3.96] 2.348 [59.64]

| 337 / 387 Series Card Edge Connector |
|--------------------------------------|
| Part Number: 387-028-558-807         |

YOUR CONNECTION TO QUALITY & SERVICE

**EDAC INC** TORONTO, ONTARIO CANADA

THESE DRAWINGS AND SPECIFICATIONS ARE THE PROPERTY OF EDAC INC., AND SHALL NOT BE REPRODUCED, OR COPIED OR USED AS THE BASIS FOR THE MANUFACTURE OR SALE OF APPARATUS WITHOUT WRITTEN PERMISSION.