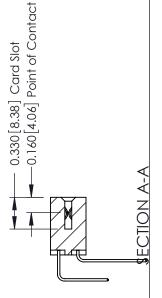

**Mounting Option Contact Detail** 558-90 Degree Bend (Code 541 Contacts) 07-M3-0.5 Metric Threaded Inserts .156 [3.96] Contact Spacing x .200 [5.08] Row Spacing - 0.370[9.40] Card Slot Accepts .054 [1.37] to .070 [1.78] Thick P.C. Board -0.156[3.96] 2.348 [59.64]