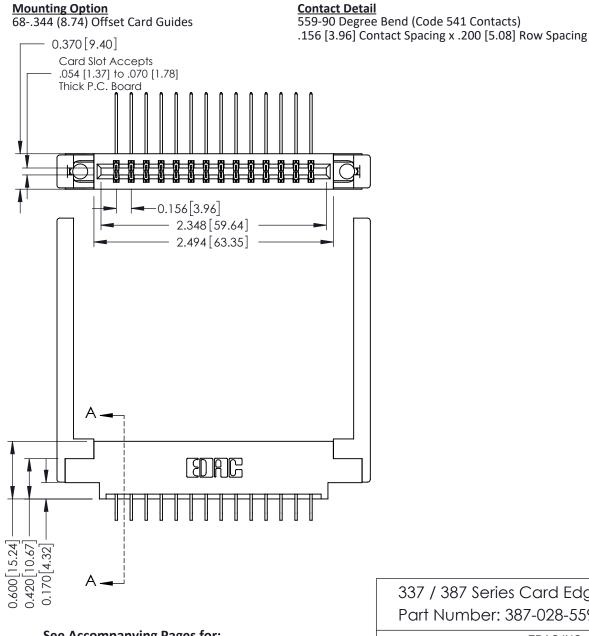

THIS IS A C.A.D. GENERATED DRAWING DO NOT MAKE MANUAL REVISIONS TO MASTER.

ISSUE NUMBER ORIGINAL

Point of Contact Card Slot 0.330 [8.38] 0.160[4.06]

337 ENG MASTER

337 / 387 Series Card Edge Connector Part Number: 387-028-559-868

ACAD REFERENCE NO.

See Accompanying Pages for:

- **Contact Bend Details**
- **Mounting Options**

ISSUE NUMBER

ORIGINAL

1

| 337 / 387 Series Card Edge                                                                  | 337 / 387 Series Card Edge Connector                                                                                                                            |                | 337 ENG          | G MASTER      |
|---------------------------------------------------------------------------------------------|-----------------------------------------------------------------------------------------------------------------------------------------------------------------|----------------|------------------|---------------|
| Contact Bend Detail                                                                         |                                                                                                                                                                 | DRAWN: J.LEE   | DATE: OCT. 06/09 |               |
|                                                                                             |                                                                                                                                                                 | CHECKED:       | DATE:            |               |
| TORONTO, ONTARIO  ARE THE PROPER SHALL NOT BE RE OR USED AS THE MANUFACTURE O MANUFACTURE O | THESE DRAWINGS AND SPECIFICATIONS ARE THE PROPERTY OF EDAC INCAND                                                                                               | SCALE: NTS     | SHEET            | 2 <b>OF</b> 3 |
|                                                                                             | ARE THE PROPERTY OF EURCH INC. AND SHALL NOT BE REPRODUCED, OR COPIED OR USED AS THE BASIS FOR THE MANUFACTURE OR SALE OF APPARATUS WITHOUT WRITTEN PERMISSION. | DRAWING NUMBER |                  | ISSUE         |
|                                                                                             |                                                                                                                                                                 | 337 Assembly   |                  | 1             |