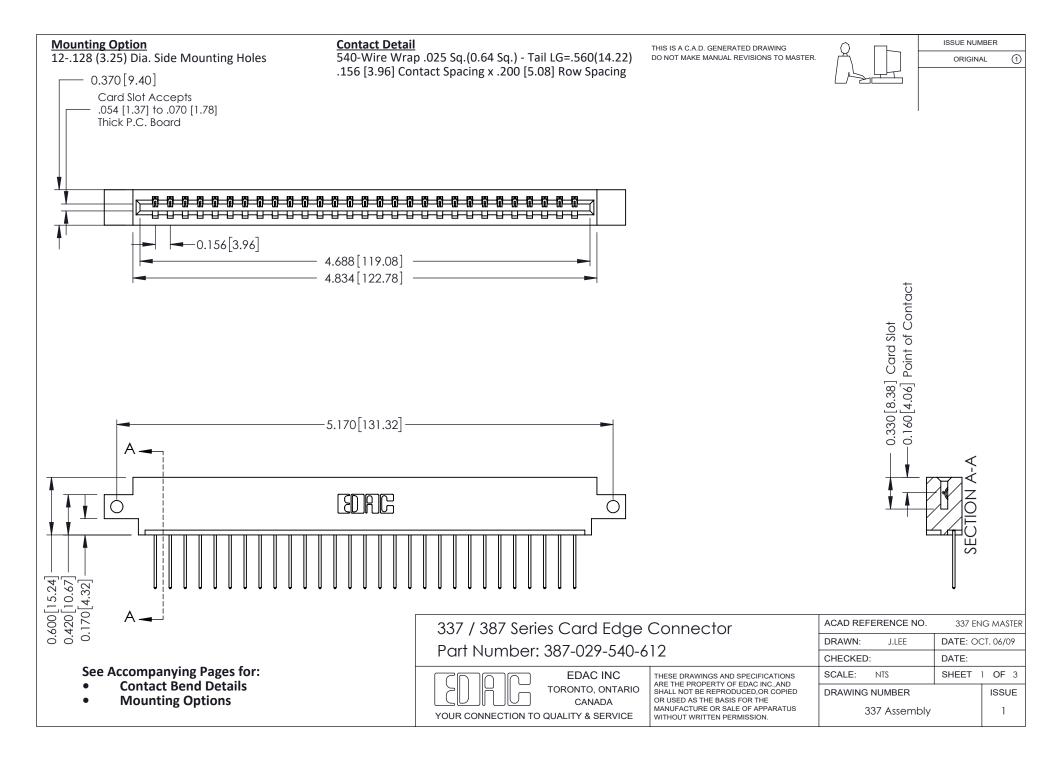

ISSUE NUMBER

ORIGINAL

1



| 337 / 387 Series Card Edge Connector<br>Contact Bend Detail           |                                                                                                                                                                                                  | ACAD REFERENCE NO. 337 E |                  | G MASTER      |
|-----------------------------------------------------------------------|--------------------------------------------------------------------------------------------------------------------------------------------------------------------------------------------------|--------------------------|------------------|---------------|
|                                                                       |