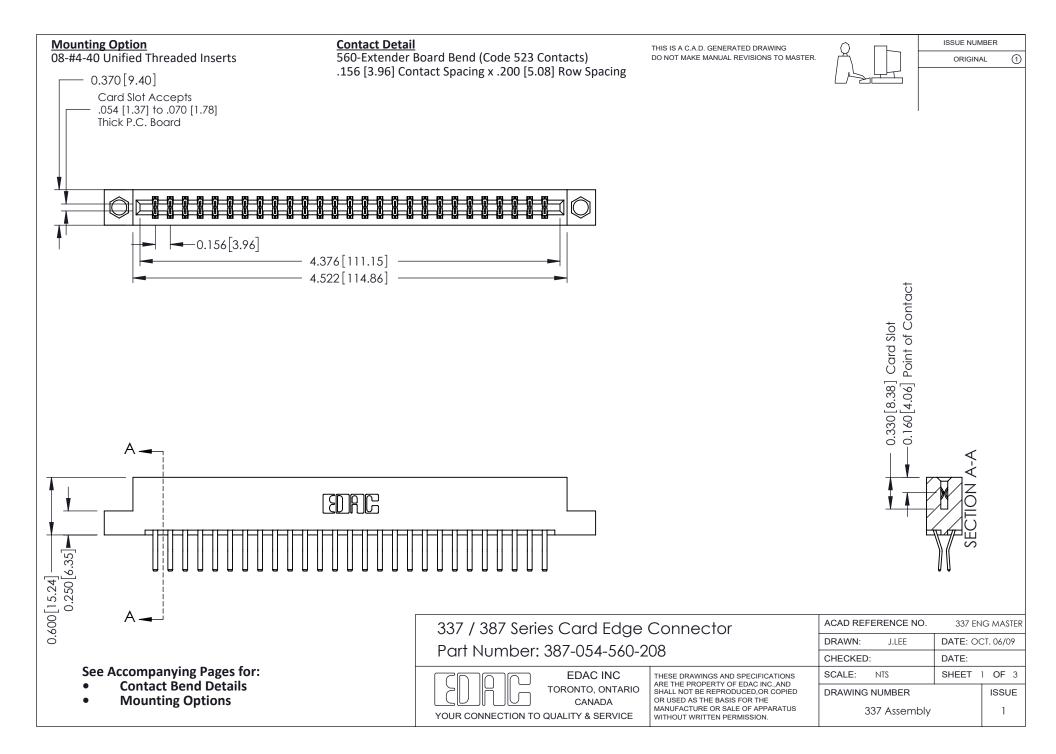

ISSUE NUMBER

ORIGINAL

1



| 337 / 387 Series Card Edge Connector<br>Contact Bend Detail           |                                                                                                                                                                                                  | ACAD REFERENCE NO. 337 E |                  | G MASTER      |
|-----------------------------------------------------------------------|--------------------------------------------------------------------------------------------------------------------------------------------------------------------------------------------------|--------------------------|------------------|---------------|
|                                                                       |