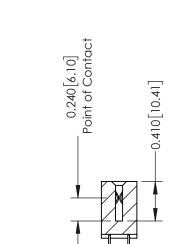

## **Contact Detail**

520-P.C. Tail .030x.018(0.76x0.46) - Tail LG=.185(4.70) .100 [2.54] Contact Spacing x .200 [5.08] Row Spacing

1

| 342 / 392 Card | Edge Conn     | ector              |
|----------------|---------------|--------------------|
| Part Number: 3 | 392-010-520-2 | 207                |
|                | EDAC INC      | THESE DRAWINGS AND |