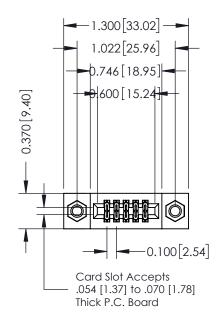

YOUR CONNECTION TO QUALITY & SERVICE

SHEET 1 OF 3 NTS 342 Assembly

J.LEE

**SECTION A-A** 

342 ENG MASTER DATE: OCT. 06/09

THIS IS A C.A.D. GENERATED DRAWING DO NOT MAKE MANUAL REVISIONS TO MASTER. ISSUE NUMBER