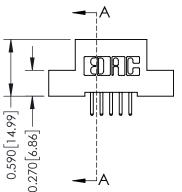

YOUR CONNECTION TO QUALITY & SERVICE

SHEET 1 OF 3 NTS 342 Assembly

J.LEE

**SECTION A-A** 

342 ENG MASTER DATE: OCT. 06/09

THIS IS A C.A.D. GENERATED DRAWING DO NOT MAKE MANUAL REVISIONS TO MASTER. ISSUE NUMBER