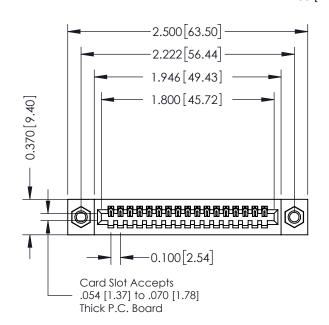

## **See Accompanying Pages for:**

- **Contact Bend Details**
- **Mounting Options**

| 342 / 392 Card Edge Connector<br>Part Number: 392-017-544-107 |                              | ACAD REFERENCE NO. 342 ENG MASTER |            |         |           |  |
|---------------------------------------------------------------|------------------------------|-----------------------------------|------------|---------|-----------|--|
|                                                               |                              | DRAWN:                            | J.LEE      | DATE: O | CT. 06/09 |  |
|                                                               |                              | CHECKED:                          |            | DATE:   |           |  |
|                                                               | OR USED AS THE BASIS FOR THE | SCALE: N                          | ITS STI    | SHEET   | 1 OF 3    |  |
|                                                               |                              | DRAWING N                         | IUMBER     |         | ISSUE     |  |
| YOUR CONNECTION TO QUALITY & SERVICE                          |                              | 342                               | 2 Assembly |         | 1         |  |