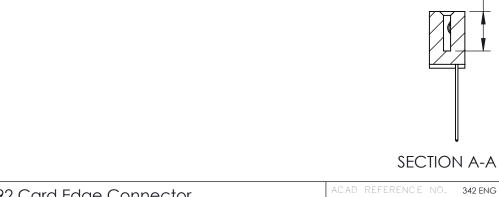

## **See Accompanying Pages for:**

- **Contact Bend Details**
- **Mounting Options**

| 342 / 392 Card Edge Connector<br>Part Number: 392-017-544-107 |                              | ACAD REFERENCE NO. 342 ENG MASTER |            |         |           |  |
|---------------------------------------------------------------|------------------------------|-----------------------------------|------------|---------|-----------|--|
|                                                               |                              | DRAWN:                            | J.LEE      | DATE: O | CT. 06/09 |  |
|                                                               |                              | CHECKED:                          |            | DATE:   |           |  |
|                                                               | OR USED AS THE BASIS FOR THE | SCALE: N                          | ITS STI    | SHEET   | 1 OF 3    |  |
|                                                               |                              | DRAWING N                         | IUMBER     |         | ISSUE     |  |
| YOUR CONNECTION TO QUALITY & SERVICE                          |                              | 342                               | 2 Assembly |         | 1         |  |