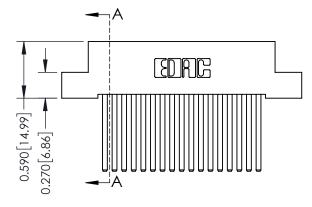

## **See Accompanying Pages for:**

- **Contact Bend Details**
- **Mounting Options**

| 342 / 392 Card Edge Connector<br>Part Number: 392-017-544-107 |                              | ACAD REFERENCE NO. 342 ENG MASTER |            |         |           |  |
|---------------------------------------------------------------|------------------------------|-----------------------------------|------------|---------|-----------|--|
|                                                               |                              | DRAWN:                            | J.LEE      | DATE: O | CT. 06/09 |  |
|                                                               |                              | CHECKED:                          |            | DATE:   |           |  |
|                                                               | OR USED AS THE BASIS FOR THE | SCALE: N                          | ITS STI    | SHEET   | 1 OF 3    |  |
|                                                               |                              | DRAWING N                         | IUMBER     |         | ISSUE     |  |
| YOUR CONNECTION TO QUALITY & SERVICE                          |                              | 342                               | 2 Assembly |         | 1         |  |