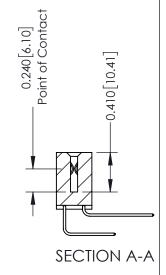

## **Contact Detail**

558-90 Degree Bend (Code 541 Contacts) .100 [2.54] Contact Spacing x .200 [5.08] Row Spacing

| 342 / 392 Card Edge Connector<br>Part Number: 392-018-558-208 |                                                                                                                                                               | ACAD REFERENCE NO. 342 ENG MASTER |              |         |           |  |
|---------------------------------------------------------------|---------------------------------------------------------------------------------------------------------------------------------------------------------------|-----------------------------------|--------------|---------|-----------|--|
|                                                               |                                                                                                                                                               | DRAWN:                            | J.LEE        | DATE: O | CT. 06/09 |  |
|                                                               |                                                                                                                                                               | CHECKED:                          |              | DATE:   |           |  |
|                                                               | THESE DRAWINGS AND SPECIFICATIONS                                                                                                                             | SCALE:                            | NTS          | SHEET   | 1 OF 3    |  |
|                                                               | ARE THE PROPERTY OF EDAC INC.,AND SHALL NOT BE REPRODUCED,OR COPIED OR USED AS THE BASIS FOR THE MANUFACTURE OR SALE OF APPARATUS WITHOUT WRITTEN PERMISSION. | DRAWING                           | NUMBER       |         | ISSUE     |  |
| YOUR CONNECTION TO QUALITY & SERVICE                          |                                                                                                                                                               | 3                                 | 342 Assembly |         | 1         |  |