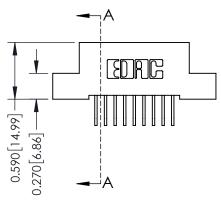

## **Contact Detail**

558-90 Degree Bend (Code 541 Contacts) .100 [2.54] Contact Spacing x .200 [5.08] Row Spacing

| 342 / 392 Card Edge Connector<br>Part Number: 392-018-558-208 |                                                                                                                                                               | ACAD REFERENCE NO. 342 ENG MASTER |              |         |           |  |
|---------------------------------------------------------------|---------------------------------------------------------------------------------------------------------------------------------------------------------------|-----------------------------------|--------------|---------|-----------|--|
|                                                               |                                                                                                                                                               | DRAWN:                            | J.LEE        | DATE: O | CT. 06/09 |  |
|                                                               |                                                                                                                                                               | CHECKED:                          |              | DATE:   |           |  |
|                                                               | THESE DRAWINGS AND SPECIFICATIONS                                                                                                                             | SCALE:                            | NTS          | SHEET   | 1 OF 3    |  |
|                                                               | ARE THE PROPERTY OF EDAC INC.,AND SHALL NOT BE REPRODUCED,OR COPIED OR USED AS THE BASIS FOR THE MANUFACTURE OR SALE OF APPARATUS WITHOUT WRITTEN PERMISSION. | DRAWING                           | NUMBER       |         | ISSUE     |  |
| YOUR CONNECTION TO QUALITY & SERVICE                          |                                                                                                                                                               | 3                                 | 342 Assembly |         | 1         |  |