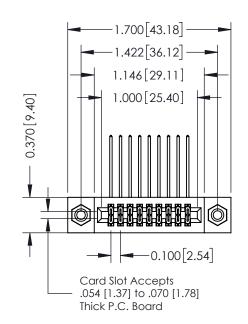

## **Contact Detail**

558-90 Degree Bend (Code 541 Contacts) .100 [2.54] Contact Spacing x .200 [5.08] Row Spacing

| 342 / 392 Card Edge Connector<br>Part Number: 392-018-558-208 |                                                                                                                                                               | ACAD REFERENCE NO. 342 ENG MASTER |              |         |           |  |
|---------------------------------------------------------------|---------------------------------------------------------------------------------------------------------------------------------------------------------------|-----------------------------------|--------------|---------|-----------|--|
|                                                               |                                                                                                                                                               | DRAWN:                            | J.LEE        | DATE: O | CT. 06/09 |  |
|                                                               |                                                                                                                                                               | CHECKED:                          |              | DATE:   |           |  |
|                                                               | THESE DRAWINGS AND SPECIFICATIONS                                                                                                                             | SCALE:                            | NTS          | SHEET   | 1 OF 3    |  |
|                                                               | ARE THE PROPERTY OF EDAC INC.,AND SHALL NOT BE REPRODUCED,OR COPIED OR USED AS THE BASIS FOR THE MANUFACTURE OR SALE OF APPARATUS WITHOUT WRITTEN PERMISSION. | DRAWING                           | NUMBER       |         | ISSUE     |  |
| YOUR CONNECTION TO QUALITY & SERVICE                          |                                                                                                                                                               | 3                                 | 342 Assembly |         | 1         |  |