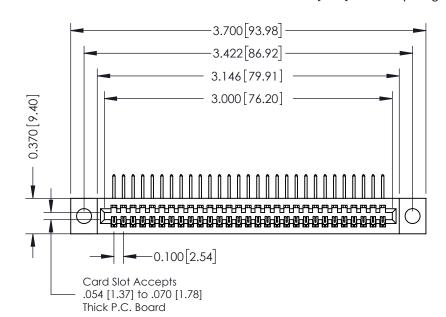

## **See Accompanying Pages for:**

- **Contact Bend Details**
- **Mounting Options**

342 / 392 Card Edge Connector Part Number: 392-029-558-104

YOUR CONNECTION TO QUALITY & SERVICE

342 ENG MASTER J.LEE DATE: OCT. 06/09 SHEET 1 OF 3

342 Assembly

THIS IS A C.A.D. GENERATED DRAWING DO NOT MAKE MANUAL REVISIONS TO MASTER. ISSUE NUMBER

ORIGINAL

1

| 342 / 392 Series Card Edge Connector<br>Contact Bend Detail |                                                                                                                                                                                                  | ACAD REFERENCE NO. 342 ENG MASTER |             |                  |        |
|-------------------------------------------------------------|--------------------------------------------------------------------------------------------------------------------------------------------------------------------------------------------------|-----------------------------------|-------------|------------------|--------|
|                                                             |                                                                                                                                                                                                  | DRAWN:                            | J.LEE       | DATE: OCT. 06/09 |        |
|                                                             |                                                                                                                                                                                                  | CHECKED:                          |             | DATE:            |        |
| TORONTO, ONTARIO                                            | THESE DRAWINGS AND SPECIFICATIONS ARE THE PROPERTY OF EDAC INC. AND SHALL NOT BE REPRODUCED, OR COPIED OR USED AS THE BASIS FOR THE MANUFACTURE OR SALE OF APPARATUS WITHOUT WRITTEN PERMISSION. | SCALE:                            | NTS         | SHEET :          | 2 OF 3 |
|                                                             |                                                                                                                                                                                                  | DRAWING                           | NUMBER      |                  | ISSUE  |
| YOUR CONNECTION TO QUALITY & SERVICE                        |                                                                                                                                                                                                  | 3                                 | 42 Assembly |                  | 1      |