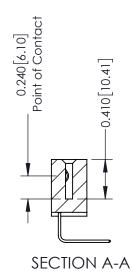

**Mounting Option** 

04-.156 (3.96) Dia. Mounting Holes

**Contact Detail** 

558-90 Degree Bend (Code 541 Contacts) .100 [2.54] Contact Spacing x .200 [5.08] Row Spacing