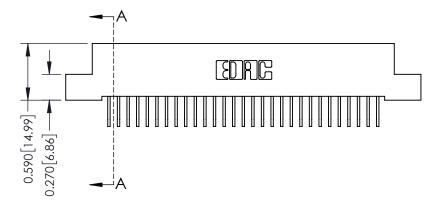

342 Assembly

THIS IS A C.A.D. GENERATED DRAWING DO NOT MAKE MANUAL REVISIONS TO MASTER. ISSUE NUMBER

ORIGINAL

1

| 342 / 392 Series Card Edge Connector<br>Contact Bend Detail |                                                                                                                                                                                                  | ACAD REFERENCE NO. 342 ENG MASTER |             |                  |        |
|-------------------------------------------------------------|--------------------------------------------------------------------------------------------------------------------------------------------------------------------------------------------------|-----------------------------------|-------------|------------------|--------|
|                                                             |                                                                                                                                                                                                  | DRAWN:                            | J.LEE       | DATE: OCT. 06/09 |        |
|                                                             |                                                                                                                                                                                                  | CHECKED:                          |             | DATE:            |        |
| TORONTO, ONTARIO                                            | THESE DRAWINGS AND SPECIFICATIONS ARE THE PROPERTY OF EDAC INC. AND SHALL NOT BE REPRODUCED, OR COPIED OR USED AS THE BASIS FOR THE MANUFACTURE OR SALE OF APPARATUS WITHOUT WRITTEN PERMISSION. | SCALE:                            | NTS         | SHEET :          | 2 OF 3 |
|                                                             |                                                                                                                                                                                                  | DRAWING                           | NUMBER      |                  | ISSUE  |
| YOUR CONNECTION TO QUALITY & SERVICE                        |                                                                                                                                                                                                  | 3                                 | 42 Assembly |                  | 1      |