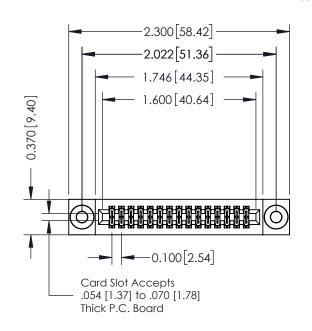

## **Contact Detail**

542-Wire Wrap .025 Sq.(0.64 Sq.) - Tail LG=.655(16.64) .100 [2.54] Contact Spacing x .200 [5.08] Row Spacing

DATE: OCT. 06/09

SHEET 1 OF 3