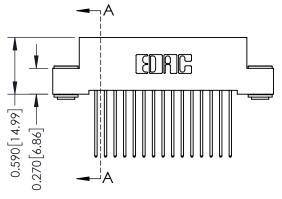

THIS IS A C.A.D. GENERATED DRAWING DO NOT MAKE MANUAL REVISIONS TO MASTER

ISSUE NUMBER

ORIGINAL

1

| 342 / 392 Card Edge Connector<br>Mounting Options |                                                                                                                                             | ACAD REFERENCE NO. 342 ENG MASTER |         |                         |  |  |
|---------------------------------------------------|---------------------------------------------------------------------------------------------------------------------------------------------|-----------------------------------|---------|-------------------------|--|--|
|                                                   |                                                                                                                                             | DRAWN: J.LEE                      | DATE: O | DATE: <b>OCT. 06/09</b> |  |  |
|                                                   |                                                                                                                                             | CHECKED:                          | DATE:   |                         |  |  |
| EDAC INC                                          | THESE DRAWINGS AND SPECIFICATIONS<br>ARE THE PROPERTY OF EDAC INC.,AND<br>SHALL NOT BE REPRODUCED,OR COPIED<br>OR USED AS THE BASIS FOR THE | SCALE: NTS                        | SHEET : | 3 OF 3                  |  |  |
| TORONTO, ONTARIO                                  |                                                                                                                                             | DRAWING NUMBER                    | •       | ISSUE                   |  |  |
| YOUR CONNECTION TO QUALITY & SERVICE              | MANUFACTURE OR SALE OF APPARATUS                                                                                                            | 342 Assembly                      |         | 1                       |  |  |