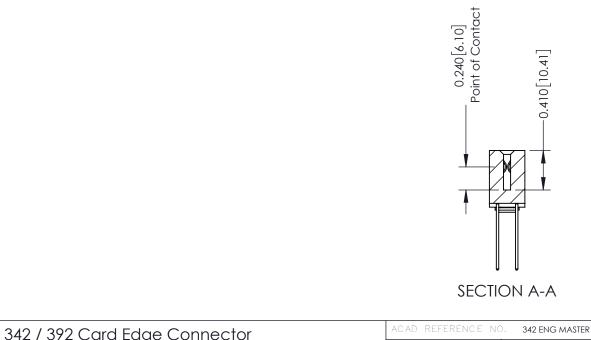

THIS IS A C.A.D. GENERATED DRAWING DO NOT MAKE MANUAL REVISIONS TO MASTER. ISSUE NUMBER

ORIGINAL

1

| 342 / 392 Series Card Edge Connector<br>Contact Bend Detail |                                                                                                                                   | ACAD REFERENCE NO. 342 ENG MASTER |             |                  |        |
|-------------------------------------------------------------|-----------------------------------------------------------------------------------------------------------------------------------|-----------------------------------|-------------|------------------|--------|
|                                                             |                                                                                                                                   | DRAWN:                            | J.LEE       | DATE: OCT. 06/09 |        |
|                                                             |                                                                                                                                   | CHECKED:                          |             | DATE:            |        |
| EDAC INC                                                    | ARE THE PROPERTY OF EDAC INC.,AND SHALL NOT BE REPRODUCED,OR COPIED OR USED AS THE BASIS FOR THE MANUFACTURE OR SALE OF APPARATUS | SCALE:                            | NTS         | SHEET :          | 2 OF 3 |
| TORONTO, ONTARIO                                            |                                                                                                                                   | DRAWING                           | NUMBER      |                  | ISSUE  |
| YOUR CONNECTION TO QUALITY & SERVICE                        |                                                                                                                                   | 3                                 | 42 Assembly |                  | 1      |