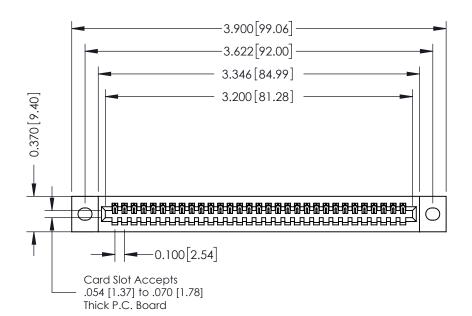

**See Accompanying Pages for:** 

- **Contact Bend Details**
- **Mounting Options**

342 / 392 Card Edge Connector Part Number: 392-031-544-102

YOUR CONNECTION TO QUALITY & SERVICE

342 ENG MASTER J.LEE DATE: OCT. 06/09 SHEET 1 OF 3

342 Assembly

THIS IS A C.A.D. GENERATED DRAWING DO NOT MAKE MANUAL REVISIONS TO MASTER. ISSUE NUMBER

ORIGINAL

1

| 342 / 392 Series Card Edge Connector<br>Contact Bend Detail |                                                                                                                                                                                                  | ACAD REFERENCE NO. 342 ENG MASTER |             |                  |        |
|-------------------------------------------------------------|--------------------------------------------------------------------------------------------------------------------------------------------------------------------------------------------------|-----------------------------------|-------------|------------------|--------|
|                                                             |                                                                                                                                                                                                  | DRAWN:                            | J.LEE       | DATE: OCT. 06/09 |        |
|                                                             |                                                                                                                                                                                                  | CHECKED:                          |             | DATE:            |        |
| TORONTO, ONTARIO                                            | THESE DRAWINGS AND SPECIFICATIONS ARE THE PROPERTY OF EDAC INC. AND SHALL NOT BE REPRODUCED, OR COPIED OR USED AS THE BASIS FOR THE MANUFACTURE OR SALE OF APPARATUS WITHOUT WRITTEN PERMISSION. | SCALE:                            | NTS         | SHEET :          | 2 OF 3 |
|                                                             |                                                                                                                                                                                                  | DRAWING                           | NUMBER      |                  | ISSUE  |
| YOUR CONNECTION TO QUALITY & SERVICE                        |                                                                                                                                                                                                  | 3                                 | 42 Assembly |                  | 1      |