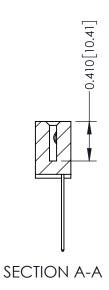

**Mounting Option** 02-.128 (3.25) Wide Mounting Slots **Contact Detail** 

544-Wire Wrap .050x.025(1.27x0.64) - Tail LG=.760(19.30) DO NOT MAKE MANUAL REVISIONS TO MASTER .100 [2.54] Contact Spacing x .200 [5.08] Row Spacing