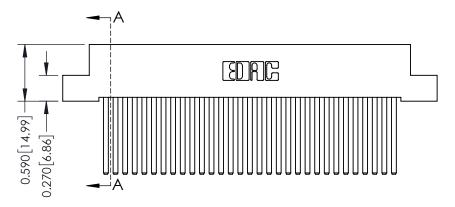

342 Assembly

THIS IS A C.A.D. GENERATED DRAWING DO NOT MAKE MANUAL REVISIONS TO MASTER. ISSUE NUMBER

ORIGINAL

1

| 342 / 392 Series Card Edge Connector<br>Contact Bend Detail |                                                                                                                                                                                                  | ACAD REFERENCE NO. 342 ENG MASTER |             |                  |        |
|-------------------------------------------------------------|--------------------------------------------------------------------------------------------------------------------------------------------------------------------------------------------------|-----------------------------------|-------------|------------------|--------|
|                                                             |                                                                                                                                                                                                  | DRAWN:                            | J.LEE       | DATE: OCT. 06/09 |        |
|                                                             |                                                                                                                                                                                                  | CHECKED:                          |             | DATE:            |        |
| TORONTO, ONTARIO                                            | THESE DRAWINGS AND SPECIFICATIONS ARE THE PROPERTY OF EDAC INC. AND SHALL NOT BE REPRODUCED, OR COPIED OR USED AS THE BASIS FOR THE MANUFACTURE OR SALE OF APPARATUS WITHOUT WRITTEN PERMISSION. | SCALE:                            | NTS         | SHEET :          | 2 OF 3 |
|                                                             |                                                                                                                                                                                                  | DRAWING                           | NUMBER      |                  | ISSUE  |
| YOUR CONNECTION TO QUALITY & SERVICE                        |                                                                                                                                                                                                  | 3                                 | 42 Assembly |                  | 1      |